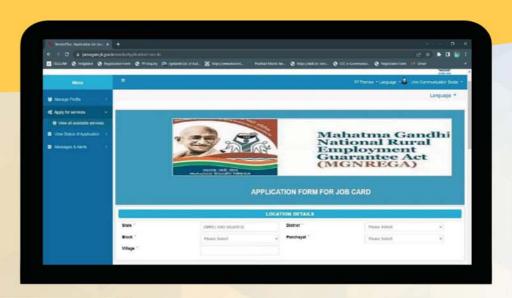

## First State/UT to link MGNREGA Job Cards with DigiLocker

STEPS TO FOLLOW

Register yourself on

https://jansugam.jk.gov.in/ with a valid mobile no and e-mail ID

Fill all **details** in the application form

Upload all mandatory

Annexures

An acknowledgement having your

Application Reference

Number will be sent on your
registered email/mobile number

Once the application is approved by BDO, the Job Card with a **Unique Number** shall be sent on your registered email/mobile number