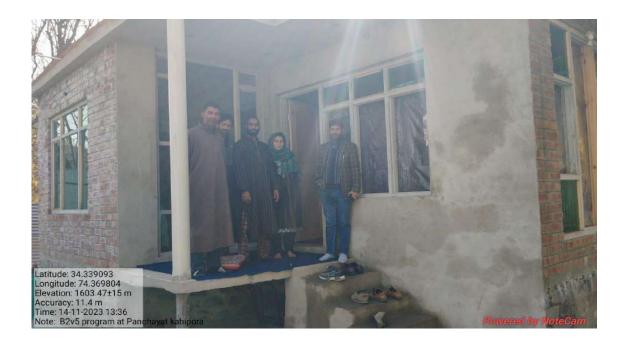

# The Recording of demands and redressel of Greiviance

V.O. observing PMAY House provided at Panchayat Khahipora