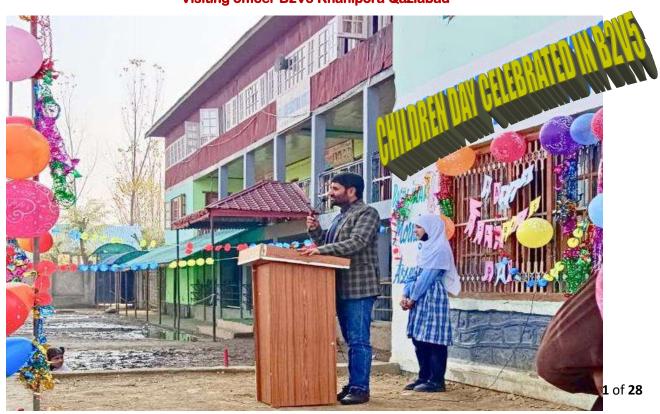

#### Children Day celebrated During Back To Village At Khahipora Panchayat by Schools

Schedule-I (B)

(Details of Officers/ Officials present in the Panchayat)
(TobefilledupbytheVisitingOfficerduringhis/hervisittothePanchayat.AllFieldshavetobe filledbytheVisitingOfficerbeforethebookletishandedovertotheDC)