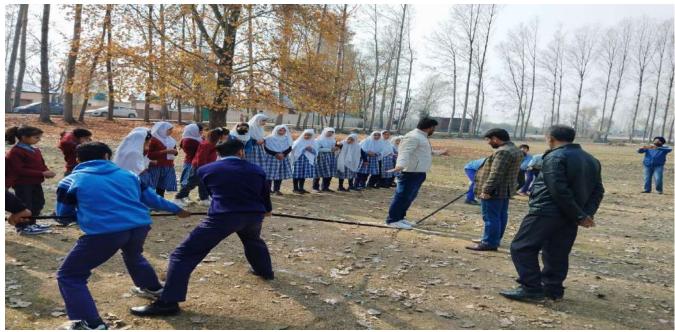

#### (th to 16th NOVEMBER, 2023.)

#### IRSHAD AHMAD KIRMANI (Lecturer BHSS Handwara) Visiting officer B2V5 Khahipora Qaziabad



#### V,O inspecting spiring PMAY person at Palpora Khahipora panchayat ....





#### RDD Officials and Lumberdars with V.O





#### Observing TUG of WAR in B2V5



**V.O Inspecting FOOD Store** 



# The Recording of demands and redressel of Greiviance



V.O. observing PMAY House provided at Panchayat Khahipora



#### **Inspection of Anganwadi Centre by V.O**



Inspection of Schools by V.O



Schedule-I (A)

(Details of Reporting Officer and Reporting Panchayat)

#### A. Details of Reporting Officer:

| S.No | Particulars      |                                                      |
|------|------------------|------------------------------------------------------|
| 1    | Name             | Irshad Ahmad Kirmani                                 |
| 2    | Designation      | Lecturer                                             |
| 3    | Department       | Education                                            |
| 4    | Place of posting | BHSS Hand