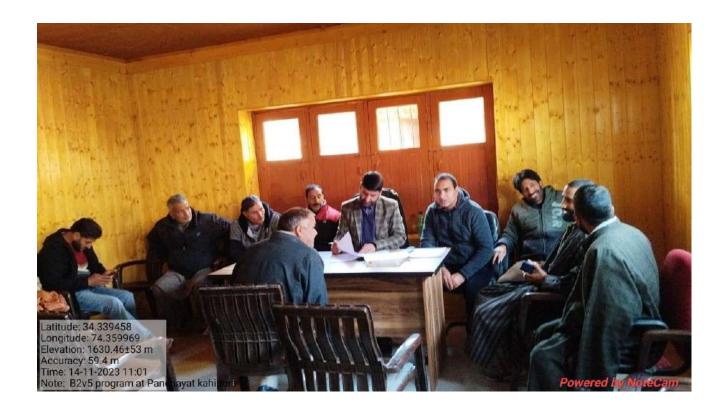

#### RDD Officials and Lumberdars with V.O

# The Recording of demands and redressel of Greiviance

V.O. observing PMAY House provided at Panchayat Khahipora