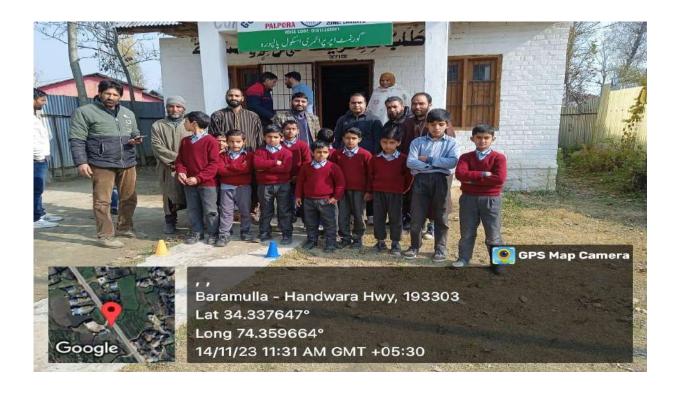

#### **Inspection of Anganwadi Centre by V.O**

Inspection of Schools by V.O

Schedule-I (A)

(Details of Reporting Officer and Reporting Panchayat)

#### Children Day celebrated During Back To Village At Khahipora Panchayat by Schools

Schedule-I (B)

(Details of Officers/ Officials present in the Panchayat)
(TobefilledupbytheVisitingOfficerduringhis/hervisittothePanchayat.AllFieldshavetobe filledbytheVisitingOfficerbeforethebookletishandedovertotheDC)