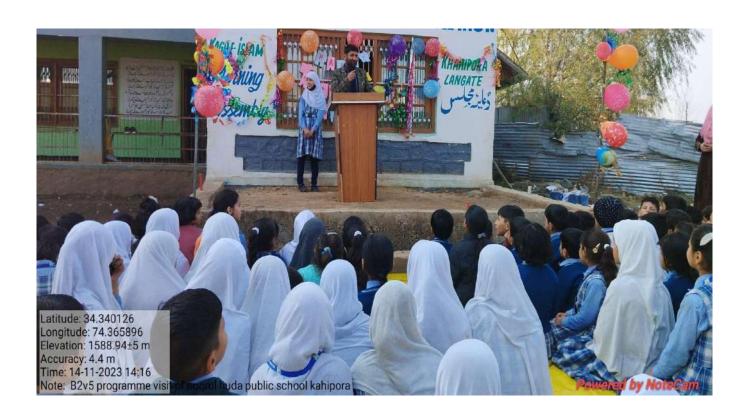

#### **Inspection of Anganwadi Centre by V.O**

Inspection of Schools by V.O

Schedule-I (A)

(Details of Reporting Officer and Reporting Panchayat)

#### Children Day celebrated During Back To Village At Khahipora Panchayat by Schools

Schedule-I (B)

(Details of Officers/ Officials present in the Panchayat)
(TobefilledupbytheVisitingOfficerduringhis/hervisittothePanchayat.AllFieldshavetobe filledbytheVisitingOfficerbeforethebookletishandedovertotheDC)