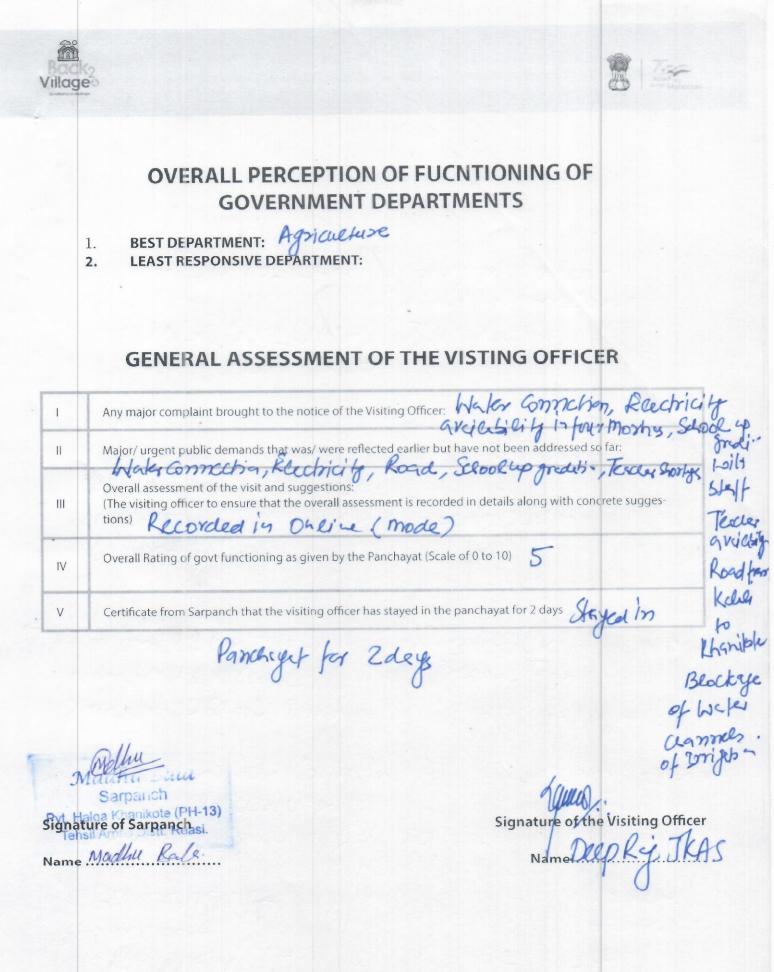

## Part-II:

(To be filled up by the Visiting Officer during his/her two day visit to the Panchayat. All Fields have to be filled by the Visiting Officer before the booklet is handed over to the DC