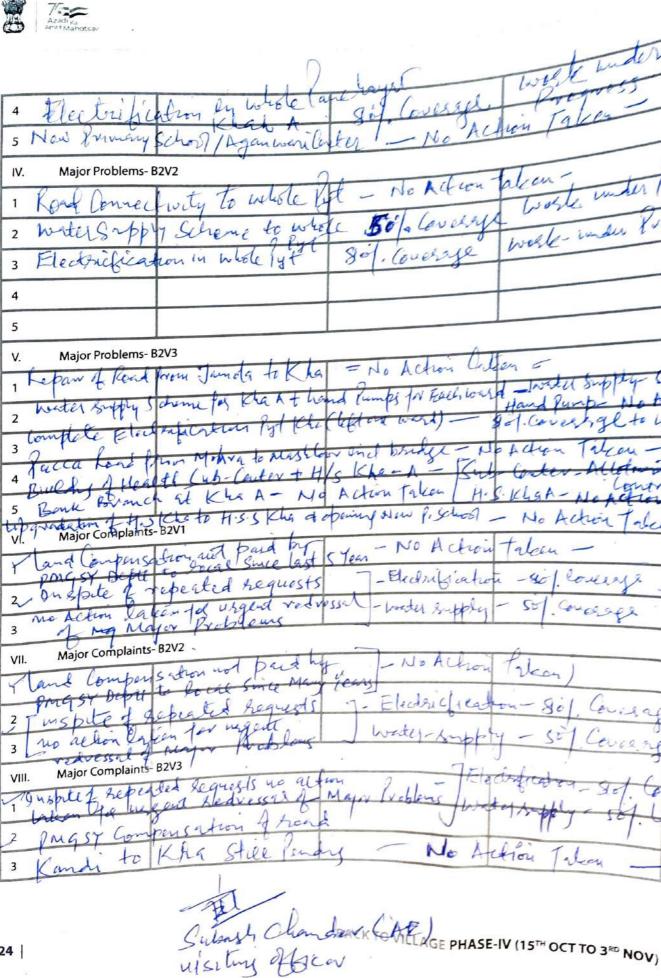

| Sanchined But work not                                    |
| 3 Building         | Blander . 4                                         | etterted to Condractor Started Yet                        |
| teners             | and an and a set                                    | Visiten                                                   |
|                    | OCT TO 3RD NOV)                                     | E. O. A.                                                  |
| BACK TO VILLAGE P  | HASE-IV (15 <sup>™</sup> OCT TO 3 <sup>№</sup> NOV) | Subast Chander 23(4                                       |
|                    |                                                     | uising afficer,                                           |

village

llant

Tabeh



-W- 3. 3, 1 . 1;





# OVERALL PERCEPTION OF FUCNTIONING OF GOVERNMENT DEPARTMENTS

1. BEST DEPARTMENT: Rural Development Department 2. LEAST RESPONSIVE DEPARTMENT: PMSY Department

|        | GENERAL ASSESSMENT OF THE VISTING OFFICER                                                                                                                                                                                                                                                                                  |
|--------|-------------------------------------------------------------------------------------------------------------------------------------------------------------------------------------------------------------------------------------------------------------------------------------