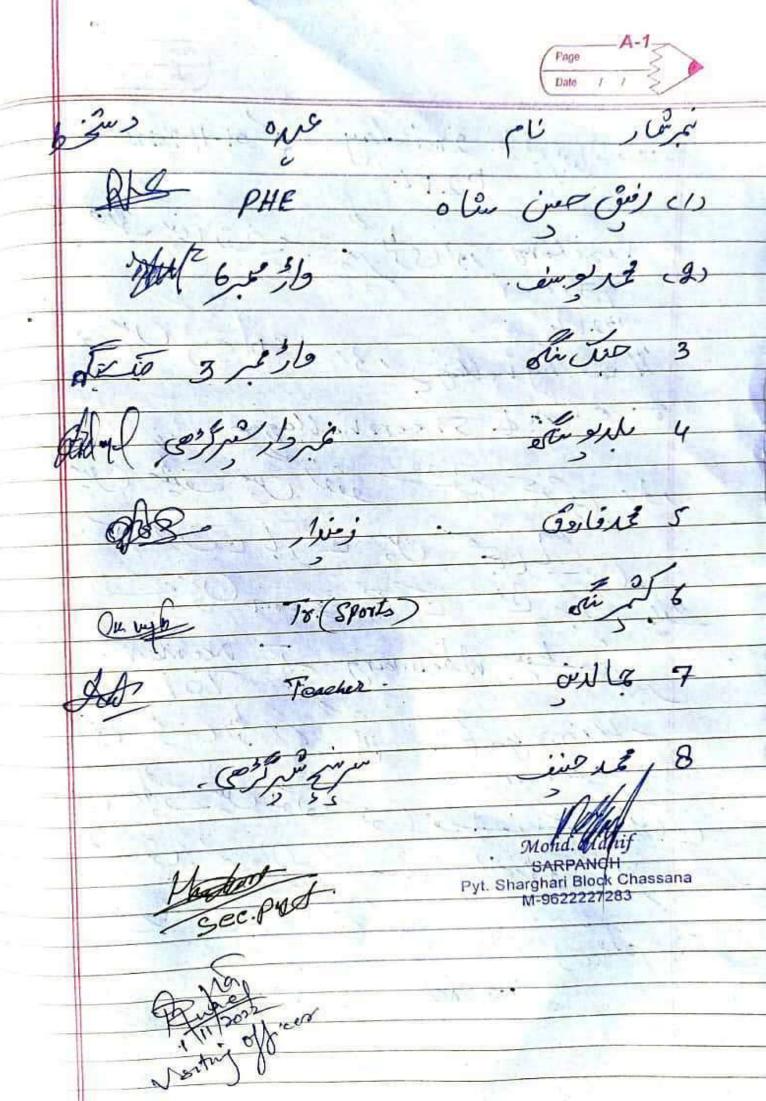

# Frontline Officers/Officials who were assigned to the Panchayat for the programme:

| Department           | Name                    | Designation         |  |
|----------------------|-------------------------|---------------------|--|
| RDD                  | Mohd Khadam             | MPW old olidest     |  |
| Revenue              | Altay Hussain           | Patwari             |  |
| PDD                  | Abdul Gani              | Lineman             |  |
| PHE (Jul Shakti)     | Rafig Hussein Shah      | Helper              |  |
| Health Sc Shengari   | Shamshad Banoo          | FMPHW               |  |
| se Sangh kote        | Raf Kumasi              | FMPHW               |  |
| 4555                 | Kashmir Snigh           | Rek                 |  |
| Police               | Sabzar Ahmed            | Constable           |  |
| Sheep Husbandary     | Om Parkash              | Asm                 |  |
| Ayush                | Nadim and all the print |                     |  |
| Education (Teachers) | Abdul Majeed / Jamal    |                     |  |
| Asha Worker          | Saro Begum/ Jameel      |                     |  |
| Anganwardi Worker    |                         | elem/Missar/Shahnaz |  |