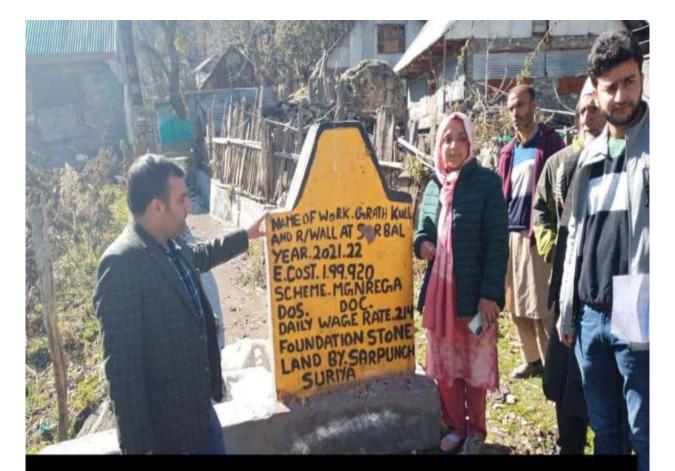

### ACTIONS AND TIMELINES

| ACTION                                                                             | RESPONSIBILITY    | LATEST BY                | REMARKS                                                                                                                                  |
|------------------------------------------------------------------------------------|-------------------|--------------------------|------------------------------------------------------------------------------------------------------------------------------------------|
| Jan abhiyan                                                                        | All departments   | Oct 15 -26 <sup>th</sup> | Going on                                                                                                                                 |
| Deputation of Sectt staff/<br>HoDs                                                 | GAD               | Oct 14                   | Done                                                                                                                                     |
| Deployment of Staff to<br>Panchayats and serving of<br>orders on deployed officers | DCs               | Oct 25                   | DCs will deploy senior level staff<br>from the districts. Strict action to<br>be taken against abstentions. No<br>exemptions to be given |
| Training of district trainors<br>on B2V4                                           | RDD               | Oct 26                   |                                                                                                                                          |
| Training of visiting officers                                                      | DCs               | Oct 27                   |                                                                                                                                          |
| Field Visits to be completed<br>by                                                 | Visiting Officers | Nov 3                    | DCs to supervise and ensure that<br>each Panchayat is visited within<br>the period specified                                             |
| Data of B2V4 to be<br>uploaded by                                                  | Visiting Officers | Nov 10                   | DCs to supervise and ensure that<br>data of all Panchayats is upload-<br>ed by the visiting officer within<br>the period specified       |