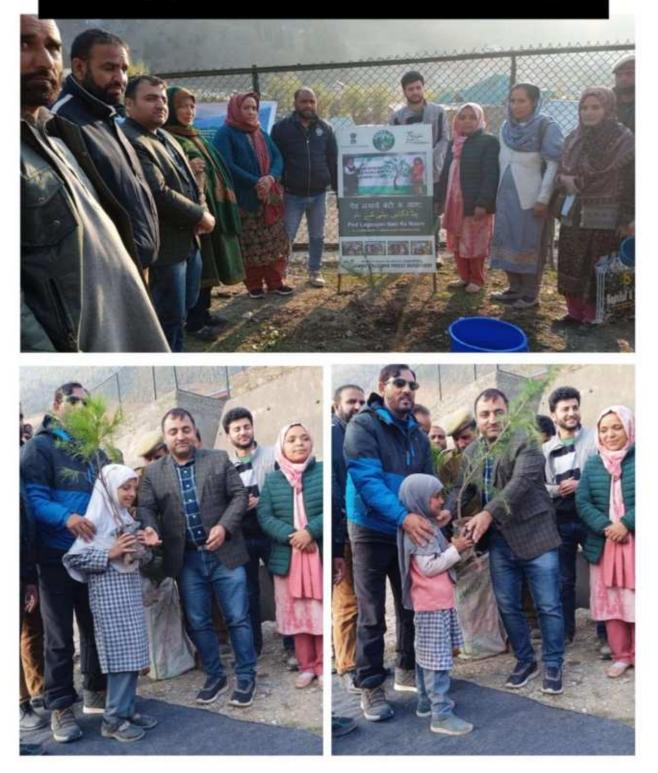

Have a meeting with all stakeholders- deptt officials and panchayat members

- Discussion on the and assess the progress of different schemes relating to the localized SDGs prioritized for that village as per the resolution passed by that Gram Panchayat on 21" April 22, on National Panchayti Raj Day.
- Sensitize village residents about myScheme\* portal (myscheme.in) which includes information about all the schemes being run by Central/ State/ UT govt across the country
- Hold meeting of the Biodiversity Management Committees to deliberate on issues pertaining to conservation of biodiversity and sustainable utilization of biological resources.
- Prepare Village development plan, in consultancy with Gram panchayat, discuss it in gram sabha and get it approved.
- Ensure saturation of soll health card and golden health card under Golden Health Card under Ayushman Bharat,
- 6. Ensure saturation of Old Age Pension Scheme
- 7. Ensure Domicile Saturation.
- 8. Ensure KCC Saturation
- 9. Ensure saturation of land pass books
- Ensure registration of village vendors needed for any scheme, on GEM portal
- 11. Ensure panchayat contractors registration
- 12. Encourage Panchayat members for importance of plantation drive in Panchayat under Har Gaon Hariyali
- 13. Ensure painting on digital J&K in panchayat ghars
- 14. Ensure painting on panchayat activites and CSS in panchayat ghars
- 15. The visiting office shall check no of kindergarten and playfields present in the panchayat for kids and students, if the infrastructure present in these are good enough.
- Hold meeting with panchayat members to discuss about corruption menace and steps required to make J&K corruption free
- Obtain a candid assessment about performance of various deptts including fair feedback about discrepancies in functioning
- Check the status of Nasha Mukt Abhiyan and reporting of drug addicts to Deputy Commissioner.
- Identify Tourist Destinations, Circuits, Theme Treks, Identify Homestays, provide support for tourism activities through Village Cooperative
- 20. Organize Talent Hunt at Panchayat Level
- 21. Conduct social audit of atleast 5 works under following schemes:
- a. MGNREGA
- b. PMAY
- c. IHHL toilets and payments
- d. CSCs
- e. AMRIT SAROVARS