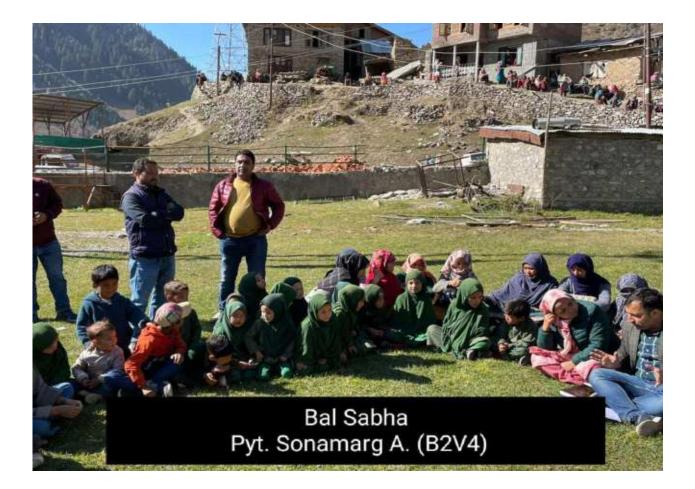

22. Hold a mahilasabha and a balsabha and record proceedings in the format given

23. Inaugurate village haat under JKSRLM

24. Check if youth clubs are formed in the panchayat and what activities they are engaged in