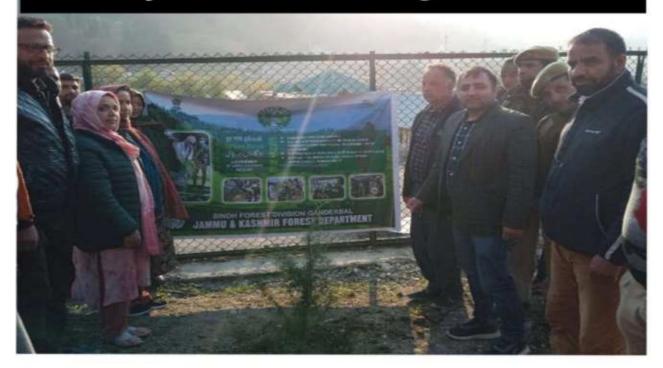

#### 1 Clean and green village

- Initiatives taken by the Panchayat for managing Solid and Liquid Waste Deckage Composite Pits i.
- ii. Initiatives taken by the Panchayat for using green sources of fuel like solar, biogas Sobre Stoel light installed by ROD - variors school buildings use selar plates for electricit
  - iii, Has mapping of land use, water bodies, forest, slopes, wet lands, degraded forest within the Gram Panchayat been done? Yes/No. If No, reason, thereof
  - iv. Has the Climate Resilience Plan been developed for the GP? Yes /No NO
  - Steps taken by the Gram Sabha about the climate change mitigation factors like reducing energy V. consumption, usage of fossil fuels, plastics, non-renewable building materials and also to promote measures like planting of trees, conserving forests, usage of good agricultural practices like drip irrigation, water conservation measures and conservation of wetlands a tien promite space of falme - Rever Whether schools have started segregating waste Vac
  - vi. Whether schools have started segregating waste YOS
  - 3 peanendin chines vii. Whether schools have their own compost/soakage pits for solid/liquid waste management Yes.