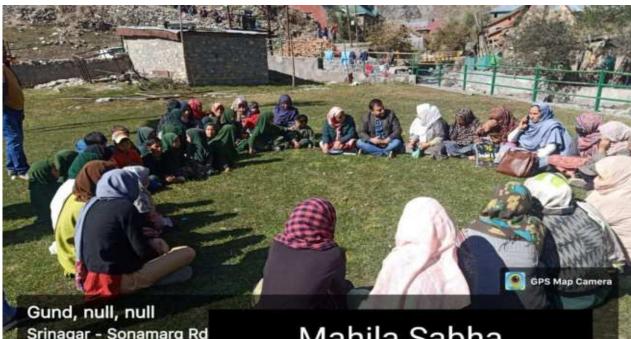

22. Hold a mahilasabha and a balsabha and record proceedings in the format given

23. Inaugurate village haat under JKSRLM

24. Check if youth clubs are formed in the panchayat and what activities they are engaged in