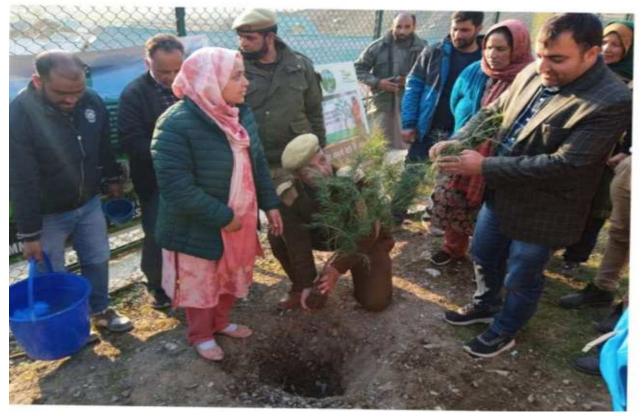

#### 1 Clean and green village

- Initiatives taken by the Panchayat for managing Solid and Liquid Waste Deckage Composite Pits i.
- ii. Initiatives taken by the Panchayat for using green sources of fuel like solar, biogas Sobre Stoel light installed by ROD - variors school buildings use selar plates for electricit
  - iii, Has mapping of land use, water bodies, forest, slopes, wet lands, degraded forest within the Gram Panchayat been done? Yes/No. If No, reason, thereof
  - iv. Has the Climate Resilience Plan been developed for the GP? Yes /No NO
  - Steps taken by the Gram Sabha about the climate change mitigation factors like reducing energy V. consumption, usage of fossil fuels, plastics, non-renewable building materials and also to promote measures like planting of trees, conserving forests, usage of good agricultural practices like drip irrigation, water conservation measures and conservation of wetlands a tien promite space of falme - Rever Whether schools have started segregating waste Vac
  - vi. Whether schools have started segregating waste YOS
  - 3 peanendin chines vii. Whether schools have their own compost/soakage pits for solid/liquid waste management Yes.