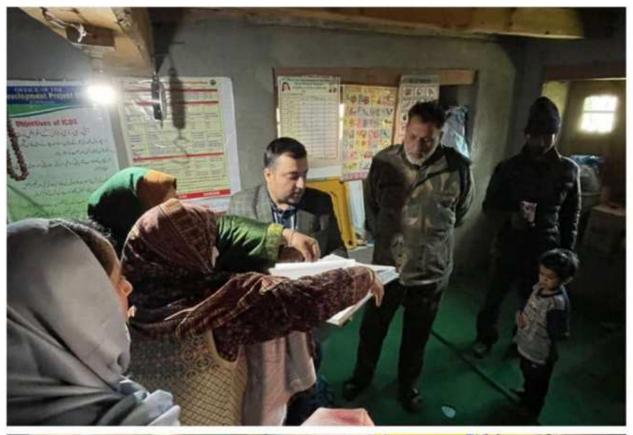

| ay 1 Reach the village | <ol> <li>Ensure that all front line workers of different deptts are present.</li> </ol>                                                                                                                     |
|------------------------|-------------------------------------------------------------------------------------------------------------------------------------------------------------------------------------------------------------|
|                        | <ol> <li>Ensure exhibition by different depts, about individual beneficiary schemes</li> </ol>                                                                                                              |
|                        | 3. Inspect JKB/PSB counters/outlets                                                                                                                                                                         |
| at the                 | <ol> <li>Participate/ensure organization of sports activity in playfield, talent<br/>hunt/cultural event/youth activity</li> </ol>                                                                          |
|                        | 5. Gandhi Katha (suggested details uploaded on jkpanchayat.in)                                                                                                                                              |
|                        | 6. Visit atleast 2 amritsarovars and get its geo tagged photos                                                                                                                                              |
| a low a state          | <ol> <li>Inspect Khidmat (CSC) Centres and create Generate awareness on<br/>225 schemes particularly G2C schemes like BEAMS, Janbhagidari,<br/>AapkiZaminAapkiNigrani, Digital J&amp;K</li> </ol>           |
|                        | 8. Visiting officer shall also plan and conduct panchayat level conver-<br>gence meeting of all departments                                                                                                 |
|                        | 9. Check effectiveness of Centrally sponsored schemes                                                                                                                                                       |
|                        | <ol> <li>Visit and inspect all government establishments including PHE,<br/>AWC, FPS, schools, etc</li> </ol>                                                                                               |
|                        | <ol> <li>Attempt saturation of deliverable so Jan Abhiyan and wherever<br/>deficiencies found, lead a drive to achieve all deliverables</li> </ol>                                                          |
|                        | 12. Assess effectiveness of sanitation campaign in the panchayat                                                                                                                                            |
|                        | 13. Ensure self employment activities for 15 youth per panchayat                                                                                                                                            |
|                        | 14. Identify 20 potential candidates per panchayat for HIMAYAT training<br>alongwith the trade on which they want training                                                                                  |
|                        | 15. Wherever possible, distribute employment letters for people select-<br>ed under various government employments                                                                                          |
|                        | 16. In the evening, hold normal meeting with senior citizens, govt employees including retired employees, ex servicemen, youth club, and any citizens of the village who are enrolled in college/university |
|                        | 17. Open discussion on Nasha Mukt Abhiyan                                                                                                                                                                   |
|                        |                                                                                                                                                                                                             |
|                        |                                                                                                                                                                                                             |

Have a meeting with all stakeholders- deptt officials and panchayat members

- Discussion on the and assess the progress of different schemes relating to the localized SDGs prioritized for that village as per the resolution passed by that Gram Panchayat on 21" April 22, on National Panchayti Raj Day.
- Sensitize village residents about myScheme\* portal (myscheme.in) which includes information about all the schemes being run by Central/ State/ UT govt across the country
- Hold meeting of the Biodiversity Management Committees to deliberate on issues pertaining to conservation of biodiversity and sustainable utilization of biological resources.
- Prepare Village development plan, in consultancy with Gram panchayat, discuss it in gram sabha and get it approved.
- Ensure saturation of soll health card and golden health card under Golden Health Card under Ayushman Bharat,
- 6. Ensure saturation of Old Age Pension Scheme
- 7. Ensure Domicile Saturation.
- 8. Ensure KCC Saturation
- 9. Ensure saturation of land pass books
- Ensure registration of village vendors needed for any scheme, on GEM portal
- 11. Ensure panchayat contractors registration
- 12. Encourage Panchayat members for importance of plantation drive in Panchayat under Har Gaon Hariyali
- 13. Ensure painting on digital J&K in panchayat ghars
- 14. Ensure painting on panchayat activites and CSS in panchayat ghars
- 15. The visiting office shall check no of kindergarten and playfields present in the panchayat for kids and students, if the infrastructure present in these are good enough.
- Hold meeting with panchayat members to discuss about corruption menace and steps required to make J&K corruption free
- Obtain a candid assessment about performance of various deptts including fair feedback about discrepancies in functioning
- Check the status of Nasha Mukt Abhiyan and reporting of drug addicts to Deputy Commissioner.
- Identify Tourist Destinations, Circuits, Theme Treks, Identify Homestays, provide support for tourism activities through Village Cooperative
- 20. Organize Talent Hunt at Panchayat Level
- 21. Conduct social audit of atleast 5 works under following schemes:
- a. MGNREGA
- b. PMAY
- c. IHHL toilets and payments
- d. CSCs
- e. AMRIT SAROVARS