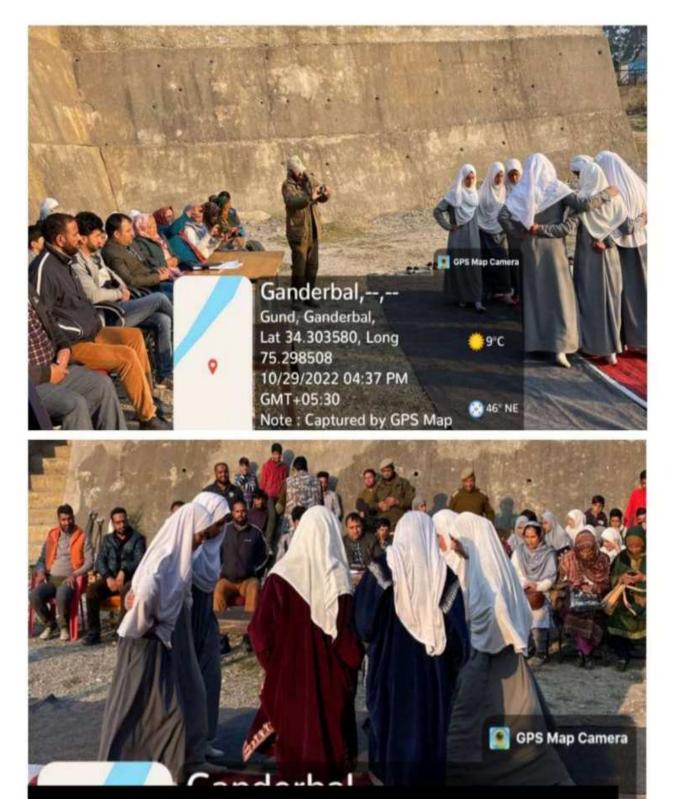

25. Organize a village level cultural event to engage panchayat members

26. Sensitize GP about E-kitab kosh an initiative of J&K Govt for empowering youths through online digital literacy