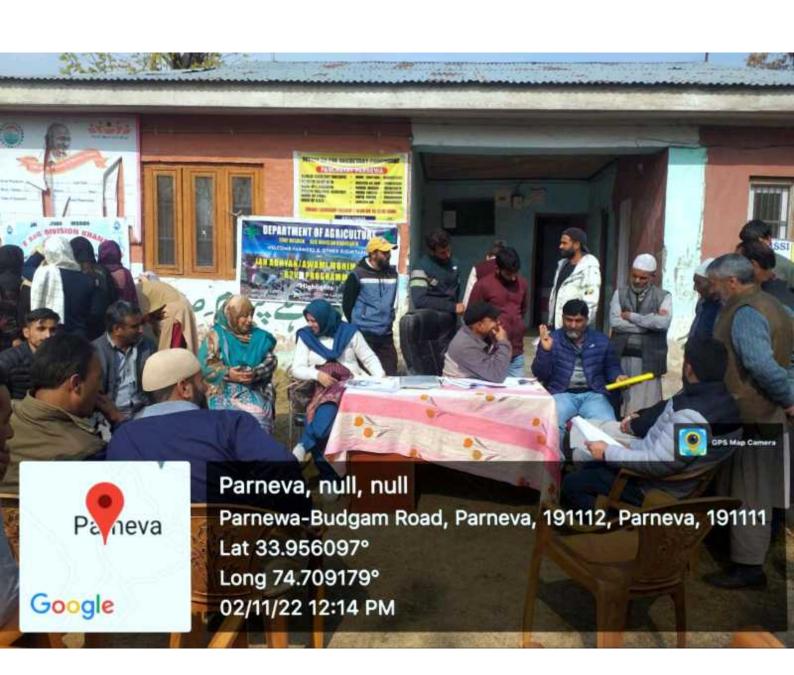

BACK TO VILLAGE PHASE-IV (15TH OCT TO 3RD NOV)

needs for of attention for development not work use at present,

| A) | Details of Reporting Officer:                                                                                                                                                                                                                             |
|----|-----------------------------------------------------------------------------------------------------------------------------------------------------------------------------------------------------------------------------------------------------------|
|    | Name: SHOWKAT AHMAD BHAT                                                                                                                                                                                                                                  |
|    | Designation: ASSISTANT ENGINEER                                                                                                                                                                                                                           |
|    | Department/ place of posting: R&B Division Budgam                                                                                                                                                                                                         |
|    | Mobile No: _ 7006806158                                                                                                                                                                                                                                   |
|    | Email ID: <u>Sabhat 234 a g</u> mail. com                                                                                                                                                                                                                 |
|    | Home District: Srinages                                                                                                                                                                                                                                   |
|    | Dates of visit: 283 Nor 2022                                                                                                                                                                                                                              |
| B) | Locational details of Panchayat: (to be pre-filled, information to be taken from the previous phases booklets/summarized excel sheet uploaded on jkpanchayat.in/b2v4.php) (to be vali-<br>dated by the visiting officer and missing details to be filled) |
|    | Name of the Panchayat: PARNEWA                                                                                                                                                                                                                            |
|    | Local Government Directory(LGD) code of the Panchayat: 241361                                                                                                                                                                                             |
|    | Name of CD Block: PARNEWA                                                                                                                                                                                                                                 |
|    | Name of Tehsil: KHANSAAB                                                                                                                                                                                                                                  |
|    | Name of District: BUDGAM                                                                                                                                                                                                                                  |
| C) | Panchayat Profile:                                                                                                                                                                                                                                        |
|    | No. of revenue villages in the Panchayat:                                                                                                                                                                                                                 |
|    | No. of hamlets in the Panchayat:                                                                                                                                                                                                                          |
|    | No. of households in the Panchayat: 550                                                                                                                                                                                                                   |
|    | Population (approx) of the Panchayat: 3420                                                                                                                                                                                                                |
|    | Population (approx) of the second                                                                                                                                                                                                                         |