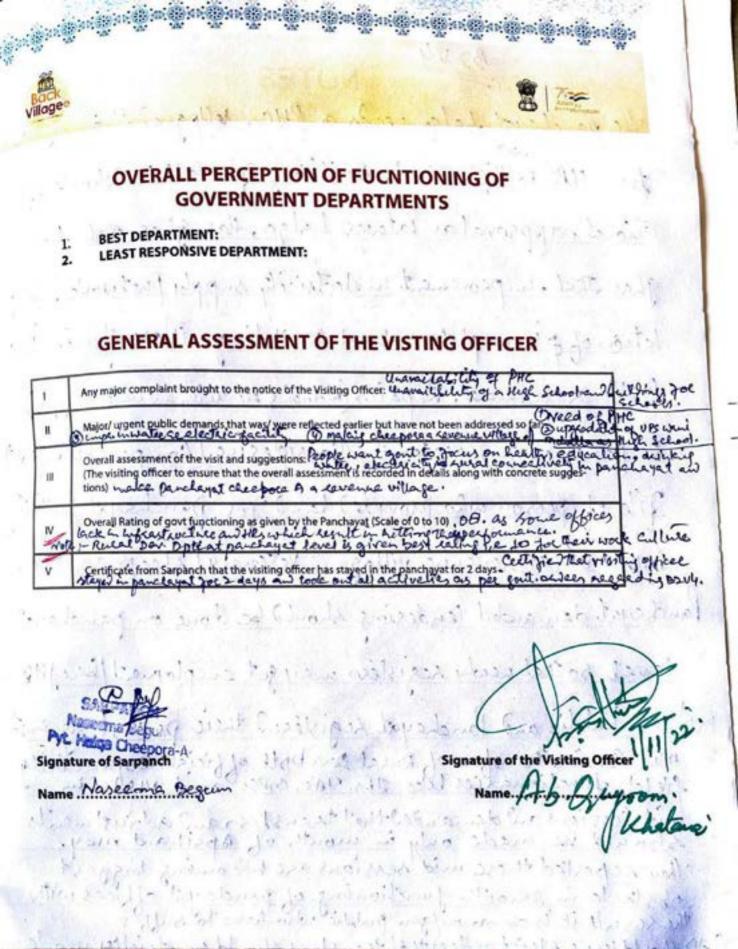

| illo | CHEEPORA-A                                                                                                                                                                                                                                                                                                                                                                                                                                                                                                                                                                                                                                                                                                                                                                                                                                                                                                                                                                                                                                                                                                                                                                                                                                                                                                                                                                                                                                                                                                                                                                                                                                                                                                                                                                                                                                                                                                                                                                                                                                                                                                                     |
|------|--------------------------------------------------------------------------------------------------------------------------------------------------------------------------------------------------------------------------------------------------------------------------------------------------------------------------------------------------------------------------------------------------------------------------------------------------------------------------------------------------------------------------------------------------------------------------------------------------------------------------------------------------------------------------------------------------------------------------------------------------------------------------------------------------------------------------------------------------------------------------------------------------------------------------------------------------------------------------------------------------------------------------------------------------------------------------------------------------------------------------------------------------------------------------------------------------------------------------------------------------------------------------------------------------------------------------------------------------------------------------------------------------------------------------------------------------------------------------------------------------------------------------------------------------------------------------------------------------------------------------------------------------------------------------------------------------------------------------------------------------------------------------------------------------------------------------------------------------------------------------------------------------------------------------------------------------------------------------------------------------------------------------------------------------------------------------------------------------------------------------------|
| J    | Name:AB, QUY00M KHATANA.                                                                                                                                                                                                                                                                                                                                                                                                                                                                                                                                                                                                                                                                                                                                                                                                                                                                                                                                                                                                                                                                                                                                                                                                                                                                                                                                                                                                                                                                                                                                                                                                                                                                                                                                                                                                                                                                                                                                                                                                                                                                                                       |
|      | Designation: PRINCIPAL.                                                                                                                                                                                                                                                                                                                                                                                                                                                                                                                                                                                                                                                                                                                                                                                                                                                                                                                                                                                                                                                                                                                                                                                                                                                                                                                                                                                                                                                                                                                                                                                                                                                                                                                                                                                                                                                                                                                                                                                                                                                                                                        |
|      | Department place of posting: EDUCATION HSS WARNOW.                                                                                                                                                                                                                                                                                                                                                                                                                                                                                                                                                                                                                                                                                                                                                                                                                                                                                                                                                                                                                                                                                                                                                                                                                                                                                                                                                                                                                                                                                                                                                                                                                                                                                                                                                                                                                                                                                                                                                                                                                                                                             |
|      | Mobile No: 9906789149.                                                                                                                                                                                                                                                                                                                                                                                                                                                                                                                                                                                                                                                                                                                                                                                                                                                                                                                                                                                                                                                                                                                                                                                                                                                                                                                                                                                                                                                                                                                                                                                                                                                                                                                                                                                                                                                                                                                                                                                                                                                                                                         |
|      | Email ID: abquyoom 2222 @ gmail. Com.                                                                                                                                                                                                                                                                                                                                                                                                                                                                                                                                                                                                                                                                                                                                                                                                                                                                                                                                                                                                                                                                                                                                                                                                                                                                                                                                                                                                                                                                                                                                                                                                                                                                                                                                                                                                                                                                                                                                                                                                                                                                                          |
|      | Home District: KUDWARA.                                                                                                                                                                                                                                                                                                                                                                                                                                                                                                                                                                                                                                                                                                                                                                                                                                                                                                                                                                                                                                                                                                                                                                                                                                                                                                                                                                                                                                                                                                                                                                                                                                                                                                                                                                                                                                                                                                                                                                                                                                                                                                        |
|      | Dates of visit: 31+10+2022 and 01/11/2022.                                                                                                                                                                                                                                                                                                                                                                                                                                                                                                                                                                                                                                                                                                                                                                                                                                                                                                                                                                                                                                                                                                                                                                                                                                                                                                                                                                                                                                                                                                                                                                                                                                                                                                                                                                                                                                                                                                                                                                                                                                                                                     |
|      |                                                                                                                                                                                                                                                                                                                                                                                                                                                                                                                                                                                                                                                                                                                                                                                                                                                                                                                                                                                                                                                                                                                                                                                                                                                                                                                                                                                                                                                                                                                                                                                                                                                                                                                                                                                                                                                                                                                                                                                                                                                                                                                                |
| )    | Locational details of Panchayat: (to be pre-filled, information to be taken from the previous phases booklets/summarized excel sheet unloaded on illower by the previous of the previous statement of the previous of the prev |
| )    | Locational details of Panchayat: (to be pre-filled, information to be taken from the previous phases booklets/summarized excel sheet uploaded on jkpanchayat.in/b2v4.php) (to be vali-<br>dated by the visiting officer and missing details to be filled)                                                                                                                                                                                                                                                                                                                                                                                                                                                                                                                                                                                                                                                                                                                                                                                                                                                                                                                                                                                                                                                                                                                                                                                                                                                                                                                                                                                                                                                                                                                                                                                                                                                                                                                                                                                                                                                                      |
| )    | Locational details of Panchayat: (to be pre-filled, information to be taken from the previous phases booklets/summarized excel sheet uploaded on jkpanchayat.in/b2v4.php) (to be vali-<br>dated by the visiting officer and missing details to be filled)<br>Name of the Panchayat: <u>Cheepses</u> A                                                                                                                                                                                                                                                                                                                                                                                                                                                                                                                                                                                                                                                                                                                                                                                                                                                                                                                                                                                                                                                                                                                                                                                                                                                                                                                                                                                                                                                                                                                                                                                                                                                                                                                                                                                                                          |
| )    | Locational details of Panchayat: (to be pre-filled, information to be taken from the previous phases booklets/summarized excel sheet uploaded on jkpanchayat.in/b2v4.php) (to be vali-<br>dated by the visiting officer and missing details to be filled)                                                                                                                                                                                                                                                                                                                                                                                                                                                                                                                                                                                                                                                                                                                                                                                                                                                                                                                                                                                                                                                                                                                                                                                                                                                                                                                                                                                                                                                                                                                                                                                                                                                                                                                                                                                                                                                                      |
| ,    | Locational details of Panchayat: (to be pre-filled, information to be taken from the previous phases booklets/summarized excel sheet uploaded on jkpanchayat.in/b2v4.php) (to be vali-<br>dated by the visiting officer and missing details to be filled)<br>Name of the Panchayat: <u>Cheepsee A</u><br>Local Government Directory(LGD) code of the Panchayat: <u>239243</u> .<br>Name of CD Block: <u>Wavaga</u> .<br>Name of Tehsil: <u>Lalpage</u>                                                                                                                                                                                                                                                                                                                                                                                                                                                                                                                                                                                                                                                                                                                                                                                                                                                                                                                                                                                                                                                                                                                                                                                                                                                                                                                                                                                                                                                                                                                                                                                                                                                                         |
|      | Locational details of Panchayat: (to be pre-filled, information to be taken from the previous phases booklets/summarized excel sheet uploaded on jkpanchayat.in/b2v4.php) (to be vali-<br>dated by the visiting officer and missing details to be filled)<br>Name of the Panchayat: <u>Cheepsee A</u><br>Local Government Directory(LGD) code of the Panchayat: <u>239243</u> .<br>Name of CD Block: <u>Wavaga</u> .<br>Name of Tehsil: <u>Lalpage</u>                                                                                                                                                                                                                                                                                                                                                                                                                                                                                                                                                                                                                                                                                                                                                                                                                                                                                                                                                                                                                                                                                                                                                                                                                                                                                                                                                                                                                                                                                                                                                                                                                                                                         |
|      | Locational details of Panchayat: (to be pre-filled, information to be taken from the previous phases booklets/summarized excel sheet uploaded on jkpanchayat.in/b2v4.php) (to be vali-<br>dated by the visiting officer and missing details to be filled)<br>Name of the Panchayat: <u>Cheepsee A</u><br>Local Government Directory(LGD) code of the Panchayat: <u>239243</u> .<br>Name of CD Block: <u>Wavaga</u> .<br>Name of Tehsil: <u>Lapoes</u> .                                                                                                                                                                                                                                                                                                                                                                                                                                                                                                                                                                                                                                                                                                                                                                                                                                                                                                                                                                                                                                                                                                                                                                                                                                                                                                                                                                                                                                                                                                                                                                                                                                                                        |
|      | Locational details of Panchayat: (to be pre-filled, information to be taken from the previous phases booklets/summarized excel sheet uploaded on jkpanchayat.in/b2v4.php) (to be validated by the visiting officer and missing details to be filled)   Name of the Panchayat: Cheapsea A   Local Government Directory(LGD) code of the Panchayat: 239243.   Name of CD Block: Warrogg.   Name of Tehsil: Lapsea.   Name of District: Kupwarg.                                                                                                                                                                                                                                                                                                                                                                                                                                                                                                                                                                                                                                                                                                                                                                                                                                                                                                                                                                                                                                                                                                                                                                                                                                                                                                                                                                                                                                                                                                                                                                                                                                                                                  |
|      | Locational details of Panchayat: (to be pre-filled, information to be taken from the previous phases booklets/summarized excel sheet uploaded on jkpanchayat.in/b2v4.php) (to be validated by the visiting officer and missing details to be filled)    Name of the Panchayat: Cheepsee A   Local Government Directory(LGD) code of the Panchayat: 239243.   Name of CD Block: Wavees.   Name of Tehsil: Lalpess.   Name of District: Kupwave.   Panchayat Profile: 61                                                                                                                                                                                                                                                                                                                                                                                                                                                                                                                                                                                                                                                                                                                                                                                                                                                                                                                                                                                                                                                                                                                                                                                                                                                                                                                                                                                                                                                                                                                                                                                                                                                         |
|      | Locational details of Panchayat: (to be pre-filled, information to be taken from the previous phases booklets/summarized excel sheet uploaded on jkpanchayat.in/b2v4.php) (to be validated by the visiting officer and missing details to be filled)   Name of the Panchayat: Cheepsee A   Local Government Directory(LGD) code of the Panchayat: 239243.   Name of CD Block: Wavega.   Name of Tehsil: Lalpeges.   Name of District: Kupwava.   Panchayat Profile: 61                                                                                                                                                                                                                                                                                                                                                                                                                                                                                                                                                                                                                                                                                                                                                                                                                                                                                                                                                                                                                                                                                                                                                                                                                                                                                                                                                                                                                                                                                                                                                                                                                                                         |