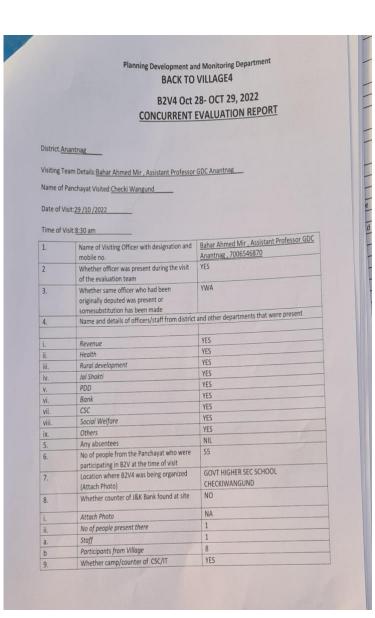

| A)         | Details of Reporting Officer:                                                                                                                                                                                                                        |
|------------|------------------------------------------------------------------------------------------------------------------------------------------------------------------------------------------------------------------------------------------------------|
|            | Name: Bahar Ahmed Mir                                                                                                                                                                                                                                |
|            | Designation: Assistant Professor                                                                                                                                                                                                                     |
|            | Department/ place of posting: Govt Degree College Anantnag                                                                                                                                                                                           |
|            | Mobile No: <u>9858190006</u>                                                                                                                                                                                                                         |
|            | Email ID: <u>baharmeer@gmail.com</u>                                                                                                                                                                                                                 |
|            | Home District: Ramban                                                                                                                                                                                                                                |
|            | Dates of visit: <u>28-10-2022 &amp; 29-10-2022</u>                                                                                                                                                                                                   |
| <b>B</b> ) | Locational details of Panchayat: (to be pre-filled, information to be taken from the previous phases booklets/summarized excel sheet uploaded on jkpanchayat.in/b2v4.php) (to be validated by the visiting officer and missing details to be filled) |
|            | Name of the Panchayat: Checki Wangund                                                                                                                                                                                                                |
|            | Local Government Directory(LGD) code of the Panchayat: 274621                                                                                                                                                                                        |
|            | Name of CD Block: <u>Hiller Shahabad</u>                                                                                                                                                                                                             |
|            | Name of Tehsil: <b>Dooru</b>                                                                                                                                                                                                                         |
|            | Name of District: Anantnag                                                                                                                                                                                                                           |
| C)         | Panchayat Profile:                                                                                                                                                                                                                                   |
|            | No. of revenue villages in the Panchayat: <u>02</u>                                                                                                                                                                                                  |
|            | No. of hamlets in the Panchayat: <u>03</u>                                                                                                                                                                                                           |
|            | No. of households in the Panchayat: <u>610</u>                                                                                                                                                                                                       |
|            | Population (approx) of the Panchayat: 3630                                                                                                                                                                                                           |