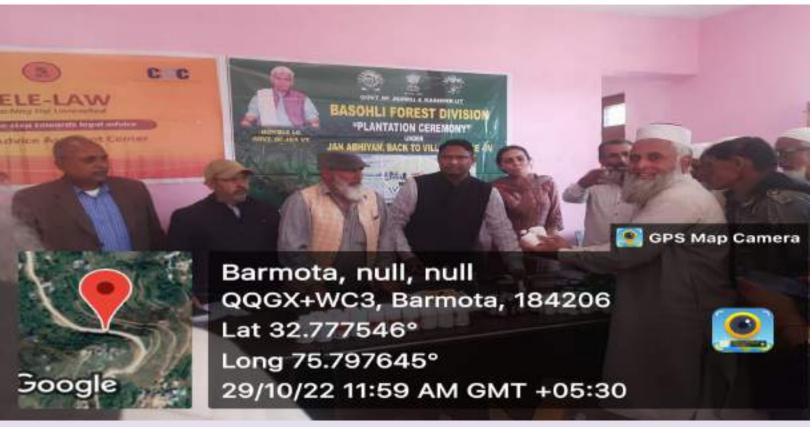

# DAY 1-ACTIVITIES

AGENDA 2: DIFFERENT INSTITUTIONS/INFRASTRUCTURE PROJECTS TO BE VISITED

| AMRITSAROVARS                                                       | Visit, verify                                                                                                                       | COMMENTS                                                                                                                                  |
|---------------------------------------------------------------------|-------------------------------------------------------------------------------------------------------------------------------------|-------------------------------------------------------------------------------------------------------------------------------------------|
| Khidmat Centres                                                     | Create /Generate awareness on 225 schemes<br>particularly G2C schems Aapki Zamin Aapki Nigrani,<br>Beams, Janbhagidari, Digital J&K | Openewate an avened among PRIS and citizens of londing Sout segarding AZAN, Penul, Jaybbag Harri Nights Isk and other nepreturents stoned |
| JKB/PSB counters/outlets                                            | a) Status of counter<br>b) Number of visitors                                                                                       | NiL                                                                                                                                       |
| Incomplete buildings/pro-<br>jects                                  | Verify whether identification and redistribution done                                                                               | NIL                                                                                                                                       |
| POS                                                                 | Visit, evaluate, online status                                                                                                      | Evaluated and Satisfactory                                                                                                                |
| PHC                                                                 | Visit- evaluate, status of staff, equipment and quality                                                                             | Vikited at found the following requirement of Nath of Natholic roth Hels ar; st. Phalemacines one rest                                    |
| Youth clubs                                                         | Meet, interact, seek suggestions                                                                                                    | Answered sugarding democraty                                                                                                              |
| SHG                                                                 | Meet, identify problems, seek suggestions                                                                                           | Interacted with SHOT members of they suggested inchease in low limit                                                                      |
| PMAY                                                                | Inspect, Inaugurate                                                                                                                 | Snifetted ten houses and found                                                                                                            |
| My school, my pride<br>progress; schools-water,<br>tollets, staff   | Visit, check for water, electricity, sanitation, meet students and staff                                                            | Found tremendous response from<br>the students and catherparous<br>amenties are present.                                                  |
| Swachh SBM                                                          | Evaluate                                                                                                                            | Evaluated and found stinfactory                                                                                                           |
| Panchayat play ground,<br>Sports kits distribution<br>Village games | Ensure, verify, Participate in at least one game in<br>the playground                                                               | He sec school, lowing louth<br>for mind nowethment of the                                                                                 |
| Har Gaon Hariyali, Planta-<br>tion drive                            | Evaluate status, feedback                                                                                                           | Official and PRIs at long                                                                                                                 |
| Village cultural event<br>Dangal/ Haat/Mela                         | Participate in; ensure that it is held                                                                                              | village Haat was aleganized and acutived brogstanding bounded by No. Acc. Acht a chegarding was                                           |
| Erhibition of schemes                                               | Ensure that every department participates and that it continues for the entire duration of B2V                                      | Vacious defaudments.                                                                                                                      |
| Jal Jeewan Mission verifica-<br>tion-WSS/JSD<br>Electricity supply  | Verify 4.95 CHOSE Project                                                                                                           |                                                                                                                                           |