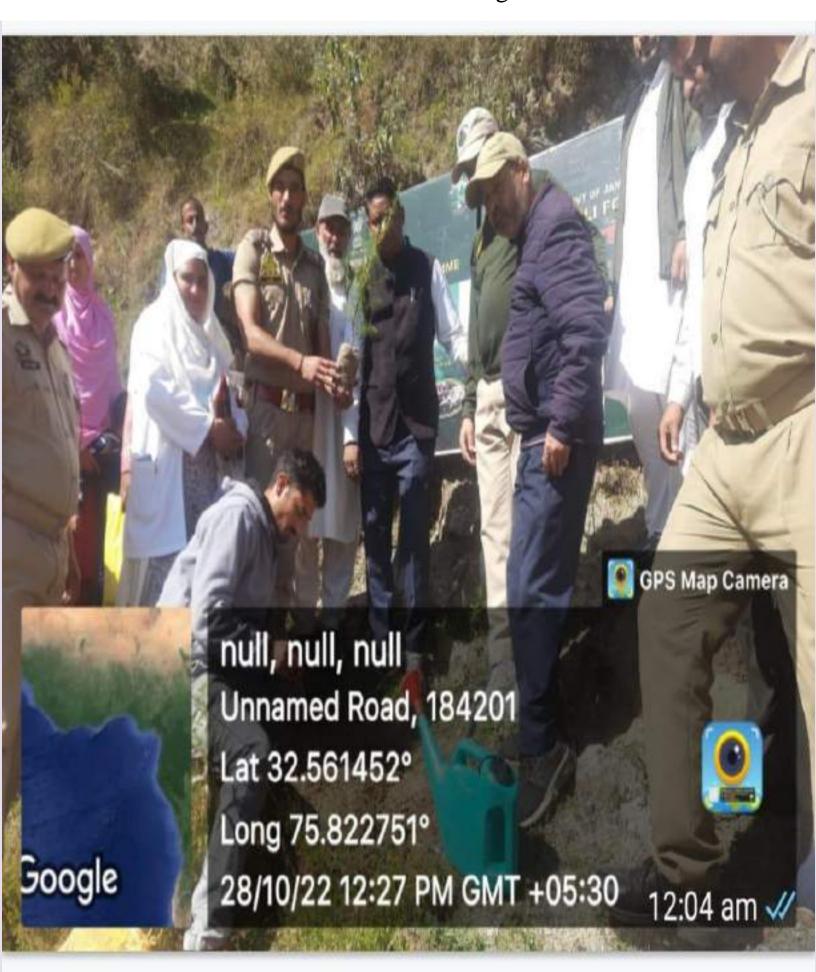

# DAY 1-ACTIVITIES

AGENDA 2: DIFFERENT INSTITUTIONS/INFRASTRUCTURE PROJECTS TO BE VISITED

| AMRITSAROVARS                                                       | Visit, verify                                                                                                                       | COMMENTS                                                                                                                                  |
|---------------------------------------------------------------------|-------------------------------------------------------------------------------------------------------------------------------------|-------------------------------------------------------------------------------------------------------------------------------------------|
| Khidmat Centres                                                     | Create /Generate awareness on 225 schemes<br>particularly G2C schems Aapki Zamin Aapki Nigrani,<br>Beams, Janbhagidari, Digital J&K | Openewate an avened among PRIS and citizens of londing Sout segarding AZAN, Penul, Jaybbag Harri Nights Isk and other nepreturents stoned |
| JKB/PSB counters/outlets                                            | a) Status of counter<br>b) Number of visitors                                                                                       | NiL                                                                                                                                       |
| Incomplete buildings/pro-<br>jects                                  | Verify whether identification and redistribution done                                                                               | NIL                                                                                                                                       |
| POS                                                                 | Visit, evaluate, online status                                                                                                      | Evaluated and Satisfactory                                                                                                                |
| PHC                                                                 | Visit- evaluate, status of staff, equipment and quality                                                                             | Vikited at found the following requirement of Nath of Natholic roth Hels ar; st. Phalemacines one rest                                    |
| Youth clubs                                                         | Meet, interact, seek suggestions                                                                                                    | Answered sugarding democraty                                                                                                              |
| SHG                                                                 | Meet, identify problems, seek suggestions                                                                                           | Interacted with SHOT members of they suggested inchease in low limit                                                                      |
| PMAY                                                                | Inspect, Inaugurate                                                                                                                 | Snifetted ten houses and found                                                                                                            |
| My school, my pride<br>progress; schools-water,<br>tollets, staff   | Visit, check for water, electricity, sanitation, meet students and staff                                                            | Found tremendous response from<br>the students and catherparous<br>amenties are present.                                                  |
| Swachh SBM                                                          | Evaluate                                                                                                                            | Evaluated and found stinfactory                                                                                                           |
| Panchayat play ground,<br>Sports kits distribution<br>Village games | Ensure, verify, Participate in at least one game in<br>the playground                                                               | He sec school, lowing louth<br>for mind nowethment of the                                                                                 |
| Har Gaon Hariyali, Planta-<br>tion drive                            | Evaluate status, feedback                                                                                                           | Official and PRIs at long                                                                                                                 |
| Village cultural event<br>Dangal/ Haat/Mela                         | Participate in; ensure that it is held                                                                                              | village Haat was aleganized and acutived brogstanding bounded by No. Acc. Acht a chegarding was                                           |
| Erhibition of schemes                                               | Ensure that every department participates and that it continues for the entire duration of B2V                                      | Vacious defaudments.                                                                                                                      |
| Jal Jeewan Mission verifica-<br>tion-WSS/JSD<br>Electricity supply  | Verify 4.95 CHOSE Project                                                                                                           |                                                                                                                                           |