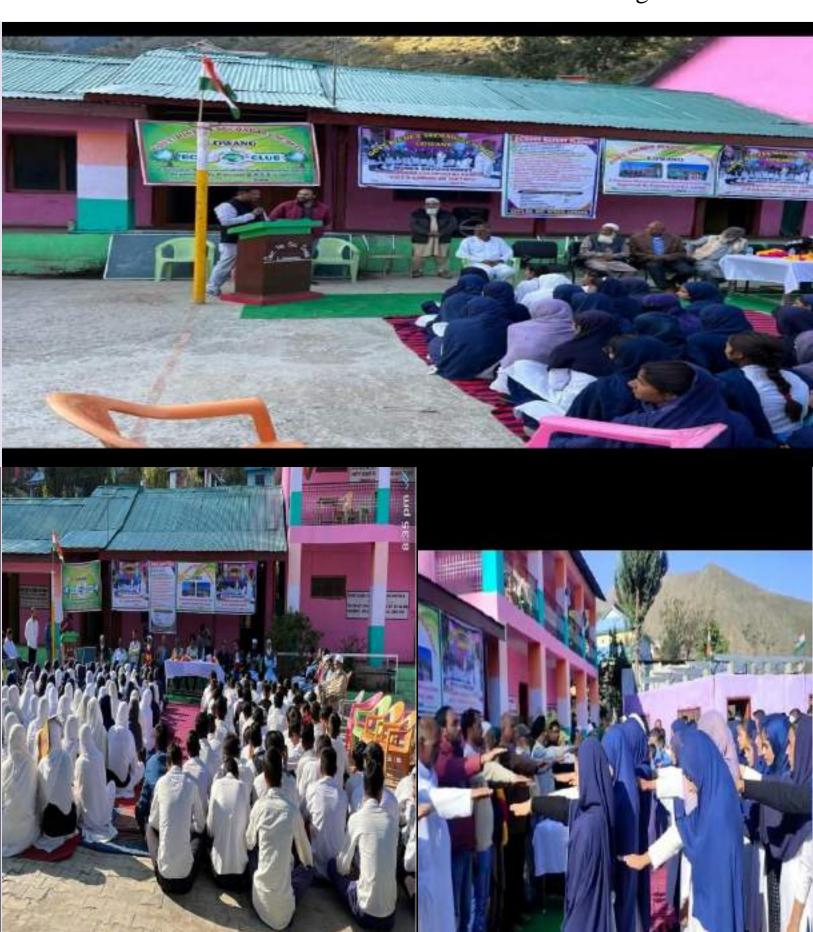

#### AGENDA NO.1

Discussion on the and assess the progress of different schemes relating to the localized SDGs prioritized for that village as per the resolution passed by that Gram Panchayat on 21st April 22, on National Panchayati Raj Day (Copy of the resolution to be taken from www.jkpanchayat.in portal under the link of Gram Swaraj Month)