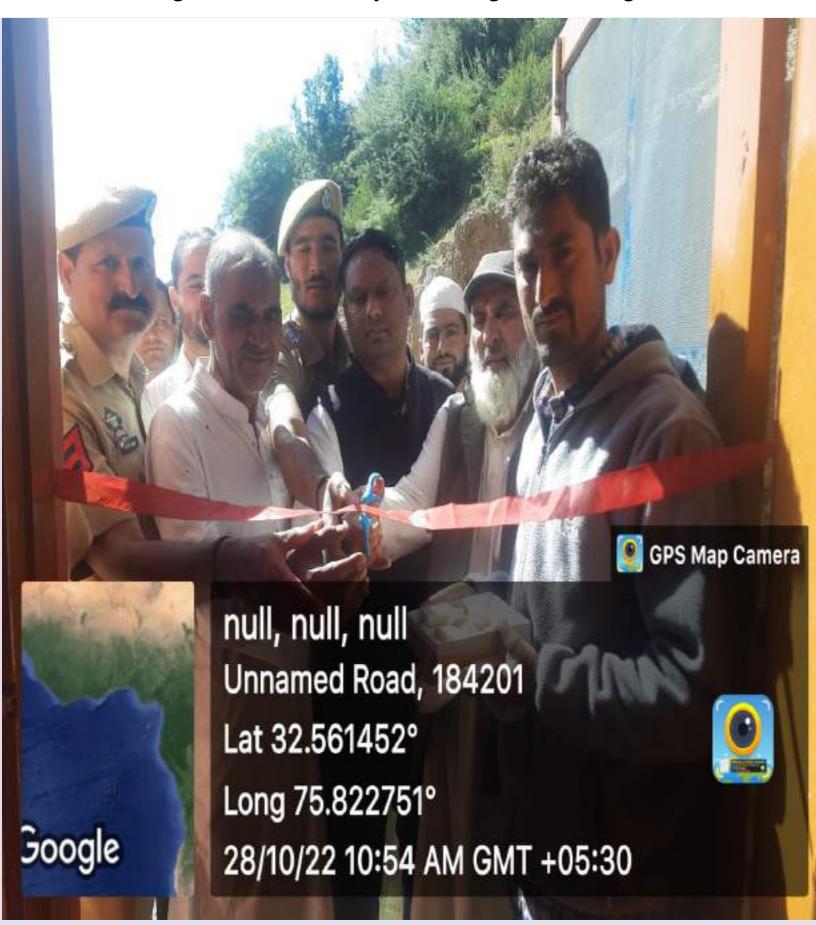

# DAY 1-ACTIVITIES

AGENDA 2: DIFFERENT INSTITUTIONS/INFRASTRUCTURE PROJECTS TO BE VISITED

| AMRITSAROVARS                                                       | Visit, verify                                                                                                                       | COMMENTS                                                                                                                                  |
|---------------------------------------------------------------------|-------------------------------------------------------------------------------------------------------------------------------------|-------------------------------------------------------------------------------------------------------------------------------------------|
| Khidmat Centres                                                     | Create /Generate awareness on 225 schemes<br>particularly G2C schems Aapki Zamin Aapki Nigrani,<br>Beams, Janbhagidari, Digital J&K | Openewate an avened among PRIS and citizens of londing Sout segarding AZAN, Penul, Jaybbag Harri Nights Isk and other nepreturents stoned |
| JKB/PSB counters/outlets                                            | a) Status of counter<br>b) Number of visitors                                                                                       | NiL                                                                                                                                       |
| Incomplete buildings/pro-<br>jects                                  | Verify whether identification and redistribution done                                                                               | NIL                                                                                                                                       |
| POS                                                                 | Visit, evaluate, online status                                                                                                      | Evaluated and Satisfactory                                                                                                                |
| PHC                                                                 | Visit- evaluate, status of staff, equipment and quality                                                                             | Vikited at found the following requirement of Nath of Natholic roth Hels ar; st. Phalemacines one rest                                    |
| Youth clubs                                                         | Meet, interact, seek suggestions                                                                                                    | Answered sugarding democraty                                                                                                              |
| SHG                                                                 | Meet, identify problems, seek suggestions                                                                                           | Interacted with SHOT members of they suggested inchease in low limit                                                                      |
| PMAY                                                                | Inspect, Inaugurate                                                                                                                 | Snifetted ten houses and found                                                                                                            |
| My school, my pride<br>progress; schools-water,<br>tollets, staff   | Visit, check for water, electricity, sanitation, meet students and staff                                                            | Found tremendous response from<br>the students and catherparous<br>amenties are present.                                                  |
| Swachh SBM                                                          | Evaluate                                                                                                                            | Evaluated and found stinfactory                                                                                                           |
| Panchayat play ground,<br>Sports kits distribution<br>Village games | Ensure, verify, Participate in at least one game in<br>the playground                                                               | He sec school, lowing louth<br>for mind nowethment of the                                                                                 |
| Har Gaon Hariyali, Planta-<br>tion drive                            | Evaluate status, feedback                                                                                                           | Official and PRIs at long                                                                                                                 |
| Village cultural event<br>Dangal/ Haat/Mela                         | Participate in; ensure that it is held                                                                                              | village Haat was aleganized and acutived brogstanding bounded by No. Acc. Acht a chegarding was                                           |
| Erhibition of schemes                                               | Ensure that every department participates and that it continues for the entire duration of B2V                                      | Vacious defaudments.                                                                                                                      |
| Jal Jeewan Mission verifica-<br>tion-WSS/JSD<br>Electricity supply  | Verify 4.95 CHOSE Project                                                                                                           |                                                                                                                                           |