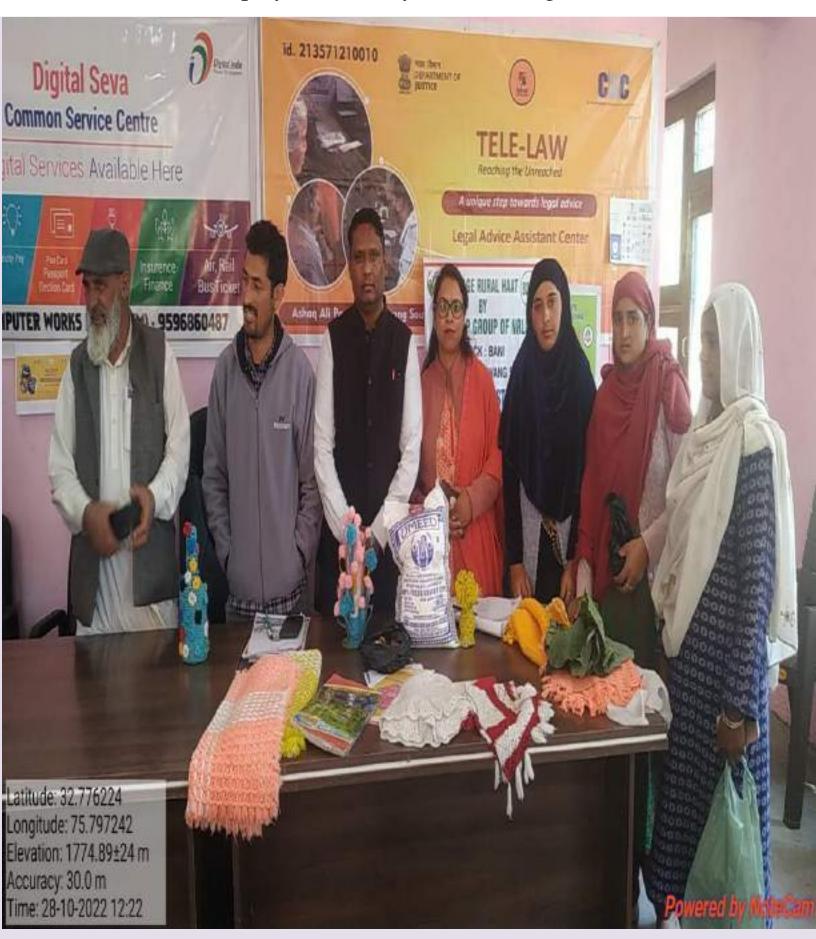

ed in details along with concrete suggestions) |  |
| v   | Overall Rating of govt functioning as given by the Panchayat (Scale of 0 to 10) 7-5                                                                                   |  |
| v   | Certificate from Sarpanch that the visiting officer has stayed in the panchayat for 2 days                                                                            |  |

Signature of Sarpangith sou

Silver Ad

Signature of the Visiting Officer

Name RAVIKUman

Inauguration of Panchayat Meeting Hall During B2V4



Interaction With Frontline Workers and PRIs Members During B2V4



Gram Sabha Chaired by Visiting Officer Mr. Ravi Kumar During B2V4



## Plantation Drive During B2V4



## Cleanliness Drive During B2V4



Display of Items by SHG During B2V4



## Land Book Distributed During B2V4



# Awareness Lecture on Health Aspects of Ayurveda and Prevention of Diseases During B2V4



Free Ayush Immunobooster Medicines Were also Distributed During B2V4



Visited In PDS Center During B2V4





## Visited In AWC During B2V4



Sports Activities During B2V4



## Cultural Programme During B2V4



## Awareness Lecture on Nasha Mukt Bharat During B2V4