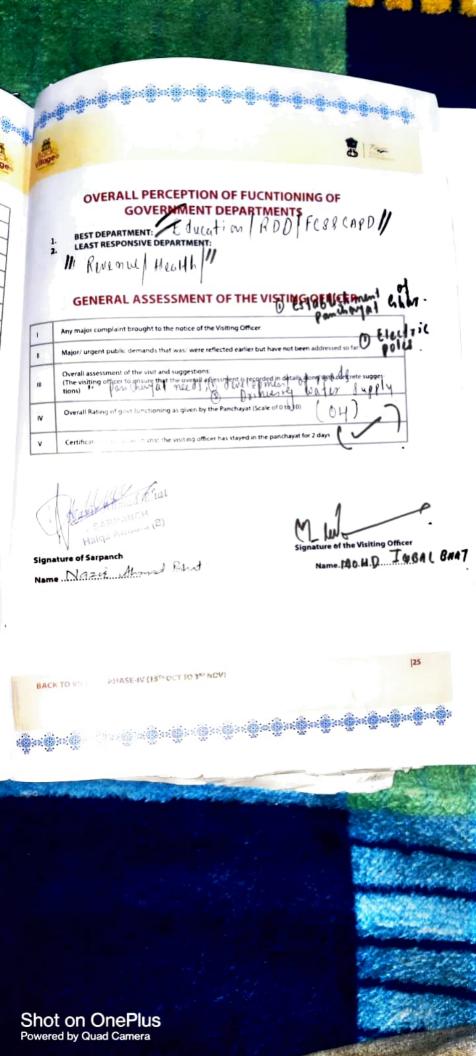

# NOTES

and P

In Grom Sabha Justic Lay unamnously demanded: 1 water empply 2 Rulotation of L.T 3. Road Connectivity of various Hamlets. Resent ments. 1. Rumment Shown against PHC (Health) Contre. Public demanded implemention posting of staff or