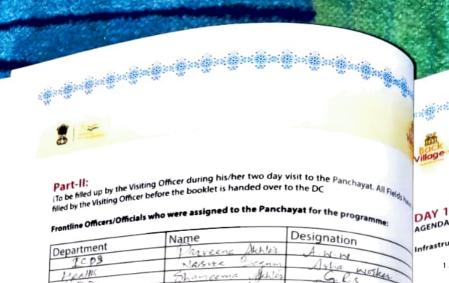

114

BACK TO VILLAGE PHASE-IV (15TO OCT TO ) SE

| TOTAL .         | Name            | Designation  |
|-----------------|-----------------|--------------|
| Department      | Parveena Akhler | A            |
| 1009            | Nasne Degum     | Asha with    |
| HENK            | Shaneema Ahler  | Asha Morke   |
| Revenue         | Nangovi Ahmed   | of word      |
| Education       | Manzore An Lone | Line Man     |
| Sheep Husbanday | Nazu Ah Khan    | S.A Trans    |
| Bank            | Manzore Shaned  | Be           |
| Education       | Shayesk         | eaches       |
| Agriculture     | Mandor Ah Khan  | Echnician    |
| PPE             | Dy Bader Je bed | The Ma       |
| FCSA            | NOZK Ah lone    | Ay Secretary |