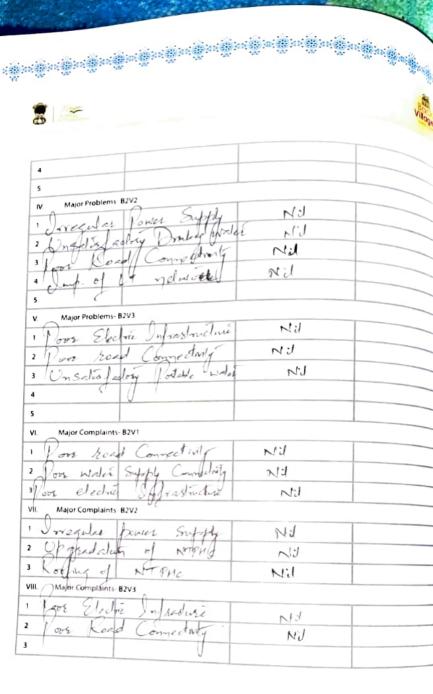

# NOTES

and P

In Grom Sabha Justic Lay unamnously demanded: 1 water empply 2 Rulotation of L.T 3. Road Connectivity of various Hamlets. Resent ments. 1. Rumment Shown against PHC (Health) Contre. Public demanded implemention posting of staff or