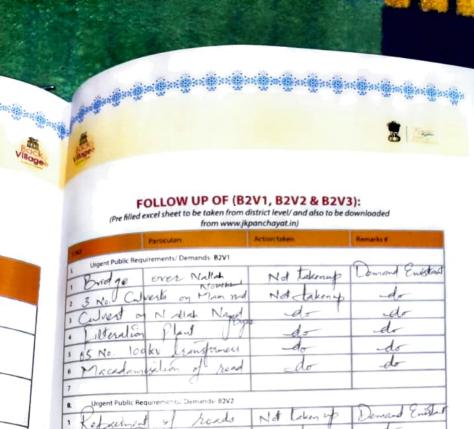

AGENDA 4
Visiting officer shall also plan and conduct panchayat level convergence meeting of all departments and prepare Village development plan for village, in consultancy with Gram panchayat, discuss it in gram sabba and get it approved. (GPDP format available on https://jkpanchayat.in/b2v4.php)

in addition GPDP plan shall also include :

Tourist places which need to be developed Specific product which needs to be developed Tourism-home stays 20 candidates for training under Himayat scheme alongwith trade in which training is to be given