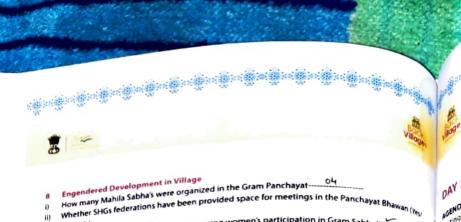

STOCT TO BE NOV BACK TO VILLA

How many Mahila Sabha's were organized. How many Mahila Sabha's were organized the How many Mahila Sabha's were ii)

No) No Whether GPs have taken steps for increasing women's participation in Gram Sabha(Yes/No) Whether GPs have taken steps for increasing women's participation in Gram Sabha(Yes/No) Number of women beneficiaries headed households covered under PDS system. 36 iv)