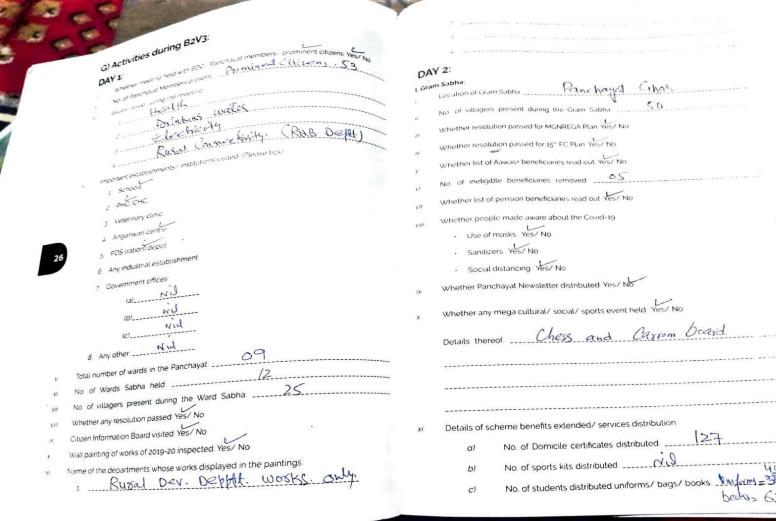

# 2. Functionality:

| 1.6  | 1. General activities:                                                                                                                                        |
|------|---------------------------------------------------------------------------------------------------------------------------------------------------------------|
|      | Are Ward Sabha meetings being held Yes/No                                                                                                                     |
|      | No of Ward Sabha meetings held since inception                                                                                                                |
|      | No of Gram Sabhas conducted since inception                                                                                                                   |
|      | Date of last Gram Sabha                                                                                                                                       |
|      | Are all plans approved in Gram Sabha Yes/No                                                                                                                   |
| 1    | Is the minimum quorum of 1/10" being ensured in all Ward/ Gram Sabhas Yes/ No                                                                                 |
| ii.  | Are Ward Sabha/ Gram Sabha resolutions attached with all plans Yes/No                                                                                         |
| H    | Is the Approving Authority checking Ward Sabha/ Gram Sabha resolutions Yes/No                                                                                 |
| n    | Has Social Audit Committee been framed Ves/No                                                                                                                 |
|      | Is social audit being conducted by the Committee Ves/No                                                                                                       |
| 7.   | No. of works audited by the Social Audit Committee                                                                                                            |
| ij.  | Has Pani Samiti been constituted. Yes/No                                                                                                                      |
| iii. | Has the Pani Samiti approved the Village Action Plan Yes/No                                                                                                   |
| Ň.   | No. of meetings of Pani Samiti held                                                                                                                           |
| <    | Is Biodiversity Management Committee constituted Yes/No                                                                                                       |
| 5    | No. of BMC meetings held:02                                                                                                                                   |
| VII  | Is e-register of all previous works/ assets in the Panchayat being maintained. Yes/No                                                                         |
| VIII | Have wall paintings of works executed for 2019-20 been done in the Panchayat Yes/No                                                                           |
| ix   | Are Poshan Abhiyan activities being held in the Panchayat Ves/No                                                                                              |
| ×.   | What and where was the last activity held                                                                                                                     |
| 11   | Anolness forfourne & Holkess.                                                                                                                                 |
| CXI. | Have Health & Family Welfare Advisory Committee (HFWAC) & Village Health Sanitation & Nutrition Committee (VHSNC) been constituted under the Sarpanch: Yes/No |
| Xii  | No. of meetings of HFWAC & VHSNC meetings held                                                                                                                |
| XIII | Is the name of Sarpanch displayed on citizen information boards of all RD&PR schemes Yes/ Nc                                                                  |
| XIV  | Are Sarpanchs being involved in start/ inauguration of activities Yes/No                                                                                      |