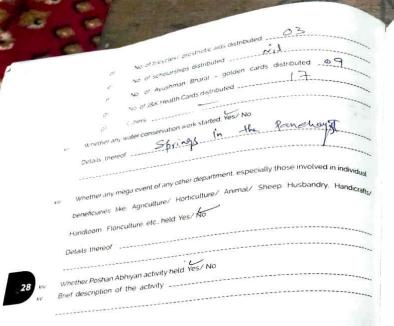

#### 6. Health ':

| Scheme                                           | Eligible<br>Families/<br>Individuals | Covered<br>during Jan<br>Abhiyan/<br>Awami<br>Muhim | Total<br>covered * | Pendency<br>(No.) | Reasons of pendency          |
|--------------------------------------------------|--------------------------------------|-----------------------------------------------------|--------------------|-------------------|------------------------------|
| Ayushman Bharat<br>families with<br>golden cards | 380                                  | rie                                                 | 09                 | 371               | Dending<br>Conectro<br>autom |
| Ayushman Bharat<br>Individuals Cards             | 4                                    |                                                     |                    |                   | aufund                       |
| Janani Suraksha<br>Yojna (JSY)                   | 17                                   | Nil                                                 | Nil                | 17                | Due to<br>Coexed             |

# 2. Functionality:

| 1.6  | 1. General activities:                                                                                                                                        |
|------|---------------------------------------------------------------------------------------------------------------------------------------------------------------|
|      | Are Ward Sabha meetings being held Yes/No                                                                                                                     |
|      | No of Ward Sabha meetings held since inception                                                                                                                |
|      | No of Gram Sabhas conducted since inception                                                                                                                   |
|      | Date of last Gram Sabha                                                                                                                                       |
|      | Are all plans approved in Gram Sabha Yes/No                                                                                                                   |
| 1    | Is the minimum quorum of 1/10" being ensured in all Ward/ Gram Sabhas Yes/ No                                                                                 |
| ii.  | Are Ward Sabha/ Gram Sabha resolutions attached with all plans Yes/No                                                                                         |
| H    | Is the Approving Authority checking Ward Sabha/ Gram Sabha resolutions Yes/No                                                                                 |
| n    | Has Social Audit Committee been framed Ves/No                                                                                                                 |
|      | Is social audit being conducted by the Committee Ves/No                                                                                                       |
| 7.   | No. of works audited by the Social Audit Committee                                                                                                            |
| ij.  | Has Pani Samiti been constituted. Yes/No                                                                                                                      |
| iii. | Has the Pani Samiti approved the Village Action Plan Yes/No                                                                                                   |
| Ň.   | No. of meetings of Pani Samiti held                                                                                                                           |
| <    | Is Biodiversity Management Committee constituted Yes/No                                                                                                       |
| 5    | No. of BMC meetings held:02                                                                                                                                   |
| VII  | Is e-register of all previous works/ assets in the Panchayat being maintained. Yes/No                                                                         |
| VIII | Have wall paintings of works executed for 2019-20 been done in the Panchayat Yes/No                                                                           |
| ix   | Are Poshan Abhiyan activities being held in the Panchayat Ves/No                                                                                              |
| ×.   | What and where was the last activity held                                                                                                                     |
| 11   | Anolness forfourne & Holkess.                                                                                                                                 |
| CXI. | Have Health & Family Welfare Advisory Committee (HFWAC) & Village Health Sanitation & Nutrition Committee (VHSNC) been constituted under the Sarpanch: Yes/No |
| Xii  | No. of meetings of HFWAC & VHSNC meetings held                                                                                                                |
| XIII | Is the name of Sarpanch displayed on citizen information boards of all RD&PR schemes Yes/ Nc                                                                  |
| XIV  | Are Sarpanchs being involved in start/ inauguration of activities Yes/No                                                                                      |