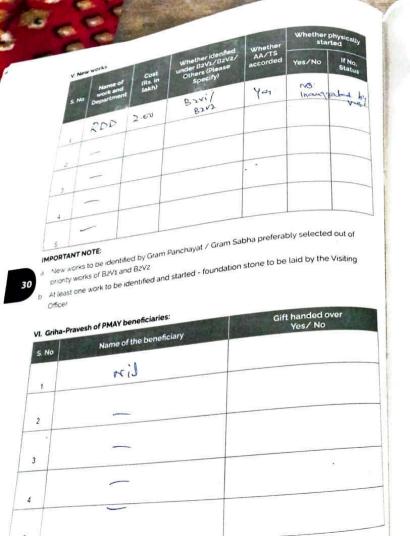

# E) Strengthening of Gram Panchayats:

14

5

# 1. Infrastructure:

- If no, whether land is available for construction of Panchayat Ghar  $\, {\rm Yes} / \, {\rm No}$ Whether Panchayat Ghar is available in the Panchayat Yes/ No/ Under construction If yes, whether functioning in Own building/ Other government building/ Private building
- Facilities available in the Panchayat Ghar

| Facility                                     | Availability | Remarks                      |
|----------------------------------------------|--------------|------------------------------|
| Furniture in Panchayat Office                | Yes/ No      | Less Juannus , Il last inter |
| Computer/ printer in Panchayat Office        | Yes/ No      | lable in Panehout.           |
| Telephone in Panchayat Office                | Yes/ No      |                              |
| Toriet facility available in Panchayat Ghar  | Yes/ No      |                              |
| Electricity available in Panchayat Ghar      | Yes/ No      |                              |
| Water connection available in Panchayat Ghar | Yes/ No      |                              |
| Bank Branch available in the Panchayat       | Yes/ No      |                              |

| (Visiting Officer to physically check the register) | Whether Infrastructure and Assets Register has been prepared Vec/No |
|-----------------------------------------------------|---------------------------------------------------------------------|

| =                                          |                                                 |
|--------------------------------------------|-------------------------------------------------|
| No                                         |                                                 |
| , Visiting Olicei to get the register P of | and the register prepared in his/her presence a |
|                                            | nd co                                           |
|                                            | onfirm                                          |
|                                            | 1                                               |
|                                            |                                                 |
|                                            | 1                                               |

# 2. Functionality:

| 1.6  | 1. General activities:                                                                                                                                        |
|------|---------------------------------------------------------------------------------------------------------------------------------------------------------------|
|      | Are Ward Sabha meetings being held Yes/No                                                                                                                     |
|      | No of Ward Sabha meetings held since inception                                                                                                                |
|      | No of Gram Sabhas conducted since inception                                                                                                                   |
|      | Date of last Gram Sabha                                                                                                                                       |
|      | Are all plans approved in Gram Sabha Yes/No                                                                                                                   |
| 1    | Is the minimum quorum of 1/10" being ensured in all Ward/ Gram Sabhas Yes/ No                                                                                 |
| ii.  | Are Ward Sabha/ Gram Sabha resolutions attached with all plans Yes/No                                                                                         |
| H    | Is the Approving Authority checking Ward Sabha/ Gram Sabha resolutions Yes/No                                                                                 |
| n    | Has Social Audit Committee been framed Ves/No                                                                                                                 |
|      | Is social audit being conducted by the Committee Ves/No                                                                                                       |
| 7.   | No. of works audited by the Social Audit Committee                                                                                                            |
| ij.  | Has Pani Samiti been constituted. Yes/No                                                                                                                      |
| iii. | Has the Pani Samiti approved the Village Action Plan Yes/No                                                                                                   |
| Ň.   | No. of meetings of Pani Samiti held                                                                                                                           |
| <    | Is Biodiversity Management Committee constituted Yes/No                                                                                                       |
| 5    | No. of BMC meetings held:02                                                                                                                                   |
| VII  | Is e-register of all previous works/ assets in the Panchayat being maintained. Yes/No                                                                         |
| VIII | Have wall paintings of works executed for 2019-20 been done in the Panchayat Yes/No                                                                           |
| ix   | Are Poshan Abhiyan activities being held in the Panchayat Ves/No                                                                                              |
| ×.   | What and where was the last activity held                                                                                                                     |
| 11   | Anolness forfourne & Holkess.                                                                                                                                 |
| CXI. | Have Health & Family Welfare Advisory Committee (HFWAC) & Village Health Sanitation & Nutrition Committee (VHSNC) been constituted under the Sarpanch: Yes/No |
| Xii  | No. of meetings of HFWAC & VHSNC meetings held                                                                                                                |
| XIII | Is the name of Sarpanch displayed on citizen information boards of all RD&PR schemes Yes/ Nc                                                                  |
| XIV  | Are Sarpanchs being involved in start/ inauguration of activities Yes/No                                                                                      |