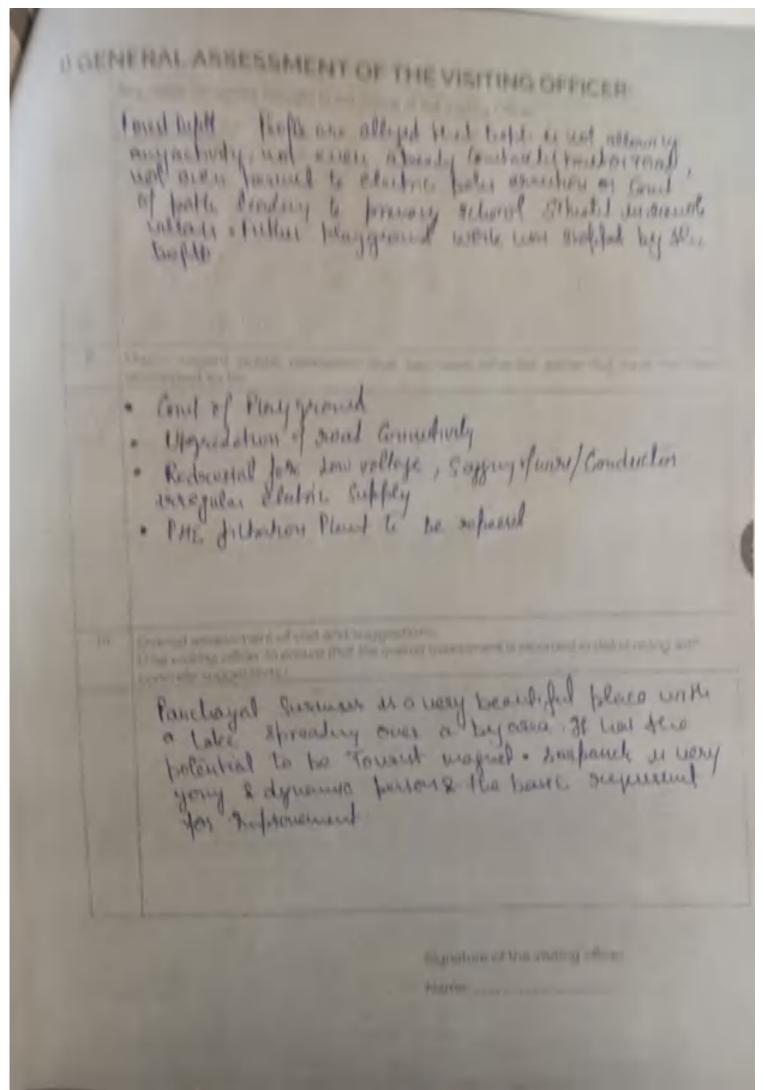

Scanned by PDF Scanner

Scanned by PDF Scanner

Scanned by PDF Scanner

Scanned by PDF Scanner

|                                                            | TLLAGE-1 & 2 (III) |               |
|------------------------------------------------------------|--------------------|---------------|
| Need to Refauthe Mi Johnhan                                | NU                 | UA SULL       |
| Poursey Health Centre at Emirace                           |                    | un quality    |
| reed to Suprious soul                                      |                    | un product    |
| Play ground                                                |                    | hope May      |
| to Improve                                                 |                    | - tepair      |
| Electric Sub- Stations abactly in progress to be completed |                    |               |
| areaited                                                   |                    |               |
|                                                            |                    | - 6           |
| Needle repair the PHE filtrale                             | NI                 | congressions. |
| Health Centre of Currency                                  |                    | -             |
| Electric Substitution to be completed at earliest          |                    |               |
| Court of Noch Talundar                                     |                    |               |
| Count of able timed accomplete                             |                    |               |
| Edolded went of Annil<br>Hurbonday offree                  |                    |               |