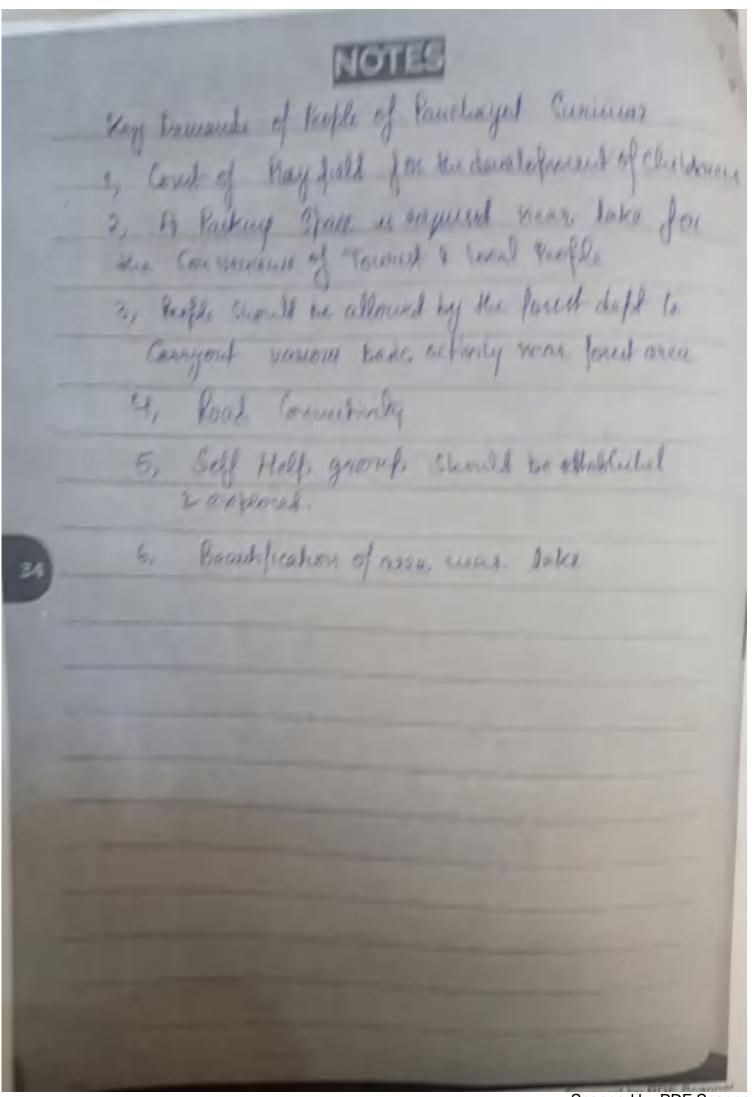

Scanned by PDF Scanner

Scanned by PDF Scanner

Scanned by PDF Scanner

Scanned by PDF Scanner

|                                                            | TLLAGE-1 & 2 (III) |               |
|------------------------------------------------------------|--------------------|---------------|
| Need to Refauthe Mi Johnhan                                | NU                 | UA SULL       |
| Poursey Health Centre at Emirace                           |                    | un quality    |
| reed to Suprious soul                                      |                    | un product    |
| Play ground                                                |                    | hope May      |
| to Improve                                                 |                    | - tepair      |
| Electric Sub- Stations abactly in progress to be completed |                    |               |
| areaited                                                   |                    |               |
|                                                            |                    | - 6           |
| Needle repair the PHE filtrale                             | NI                 | congressions. |
| Health Centre of Currency                                  |                    | -             |
| Electric Substitution to be completed at earliest          |                    |               |
| Court of Noch Talundar                                     |                    |               |
| Count of able timed accomplete                             |                    |               |
| Edolded went of Annil<br>Hurbonday offree                  |                    |               |