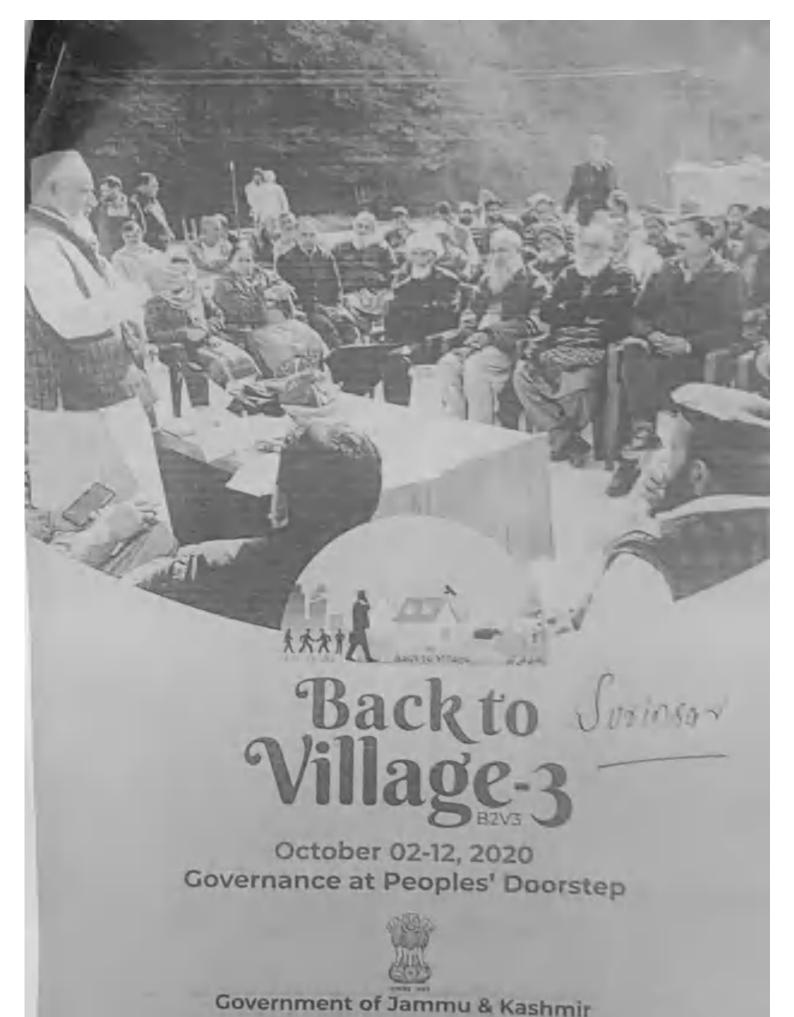

### Schedule for the Visiting Officer

#### Day 1

- and the processing which is the process of the proc
- . The first of the Control of the Participal and the Control of th and the second resources to be handed over in DC
- . From Espain information Boards for many more of stock to department of some a parent on a sed associated will personal falling at the works one of the parent count pair in the Rancheyel
- . Surring Groupol Informal discussions

### Day 2: Mela/ Mega event

#### al Holding of Gram Sabha:

- Dispuss & pass resolution for MGNIPEGA puin
- Discuss & pleas resolution for 19th FC purp .
- Soud out Sick of Awarer treneficianies and ensure detection, of insugate before the
- Since out list of persion bringhouses.
- Asserted about Postan Abbiyan through Social W.M.filmi officials.
- A revenues about COVID by health officers.
- Certification of Panchayat Newsletter and Coffee Table Books
- . Use of Nuklaid Natak Lad Shah, Bhand Pathor or any other local medium to drown public service messages or information about the activities of any disparent