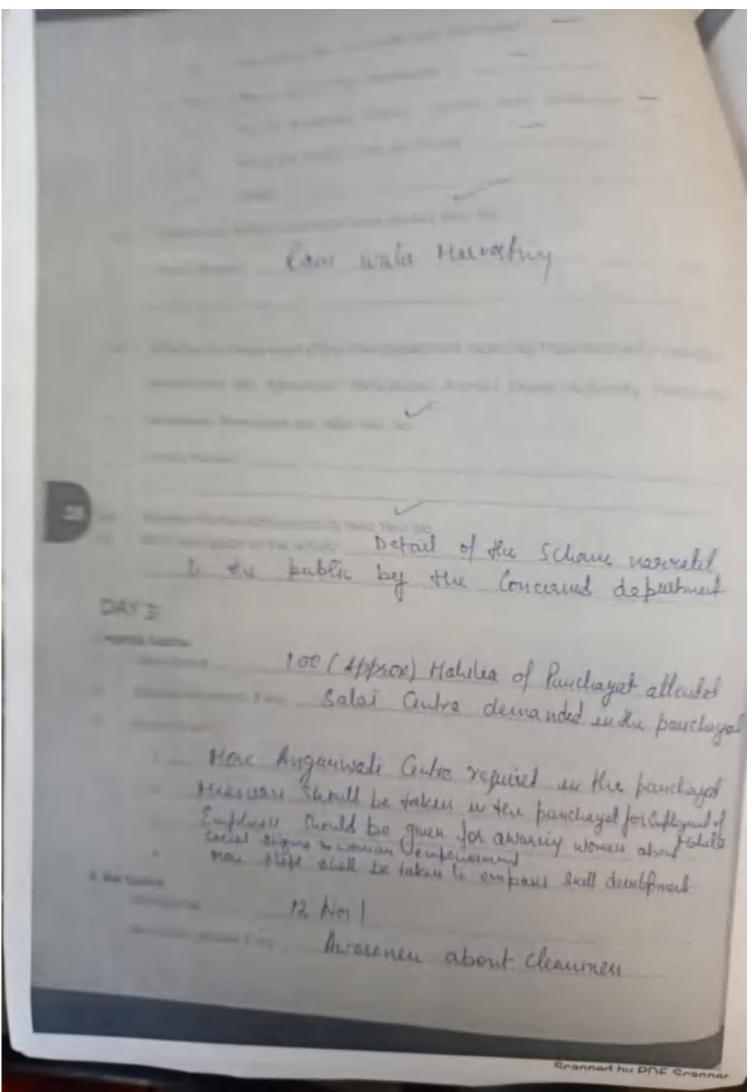

#### al Holding of Gram Sabha:

- Dispuss & pass resolution for MGNIPEGA puin
- Discuss & pleas resolution for 19th FC purp .
- Soud out Sick of Awarer treneficianies and ensure detection, of insugate before the
- Since out list of persion bringhouses.
- Asserted about Postan Abbiyan through Social W.M.filmi officials.
- A revenues about COVID by health officers.
- Certification of Panchayat Newsletter and Coffee Table Books
- . Use of Nuklaid Natak Lad Shah, Bhand Pathor or any other local medium to drown public service messages or information about the activities of any disparent

a system Grant Sabha shall be recorded and signed and the resulution at 100 you your gaffoer to be handed over to the DC.