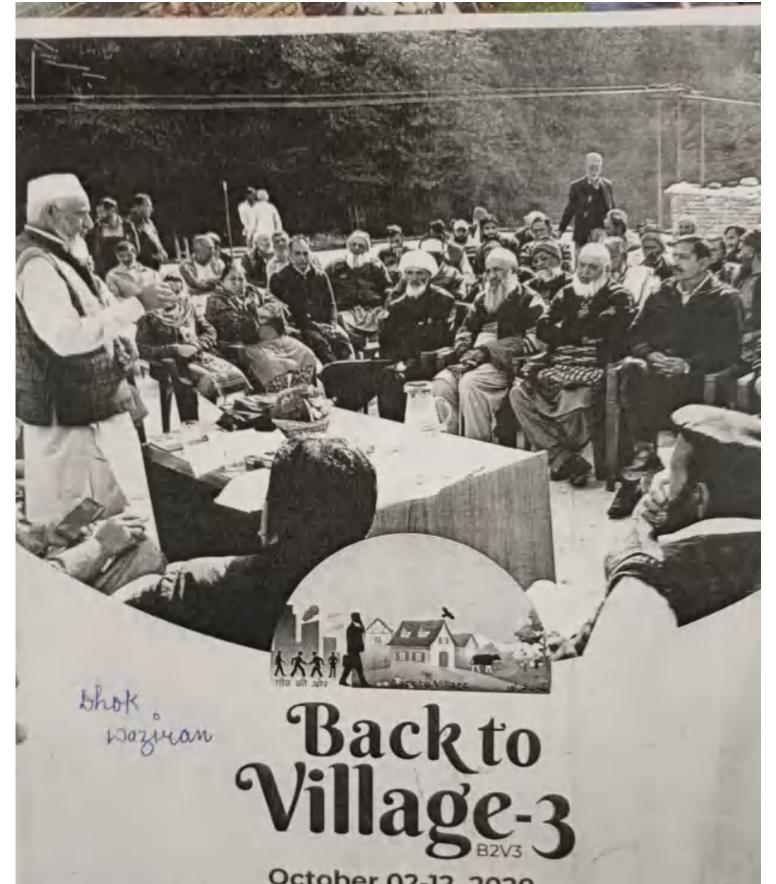

October 02-12, 2020 Governance at Peoples' Doorstep

Government of Jammu & Kashmir

In June 2019, the Government of Jammu and Kashmir embarked on the Back to Village programme, which involved the visit of over 4000 Gazetted officers of J&K to every Panchayat and spending two days and a night there. It was also an opportunity to support and strengthen the newly constituted Panchayats. The programme was a huge success Visiting officers were welcomed and feted by populace eager to share its troubles and travails with what they had perceived as an unresponsive administration. In fact such was the enthusiasm generated by the programme that the Honble Prime Minister made a mention of it in his "Man Ki Baat", calling it 'a festival of development, public participation and public awareness."

Encouraged by the success of the programme, the government organized the Back to Village-2 (B2V2) in November 2019. This time the focus was on ensuring that funds all functions devolved to the Panchayats were used without any bottlenecks and that beneficial oriented schemes actually reach the last person in the queue. The Hon'ble Prime Minister again made mention of the programme in his Independence Day speech of 2020

at a concentrated and determined developmental push in the region. The actual programme shall be preceded by a three week Jan Abhiyan (Awami Muhim) which shall focus on concurrent and interconnected goals. Jan Sunvwai (Awami Sunwai) - Public gripvance redressal, Adhikar Abhiyan (Muhim Barai-e-Haqooq) Public Sorvice Delivery and United Gram Abhiyan (Dehi Taraqiyati Muhim) - Delivery of Development on ground.