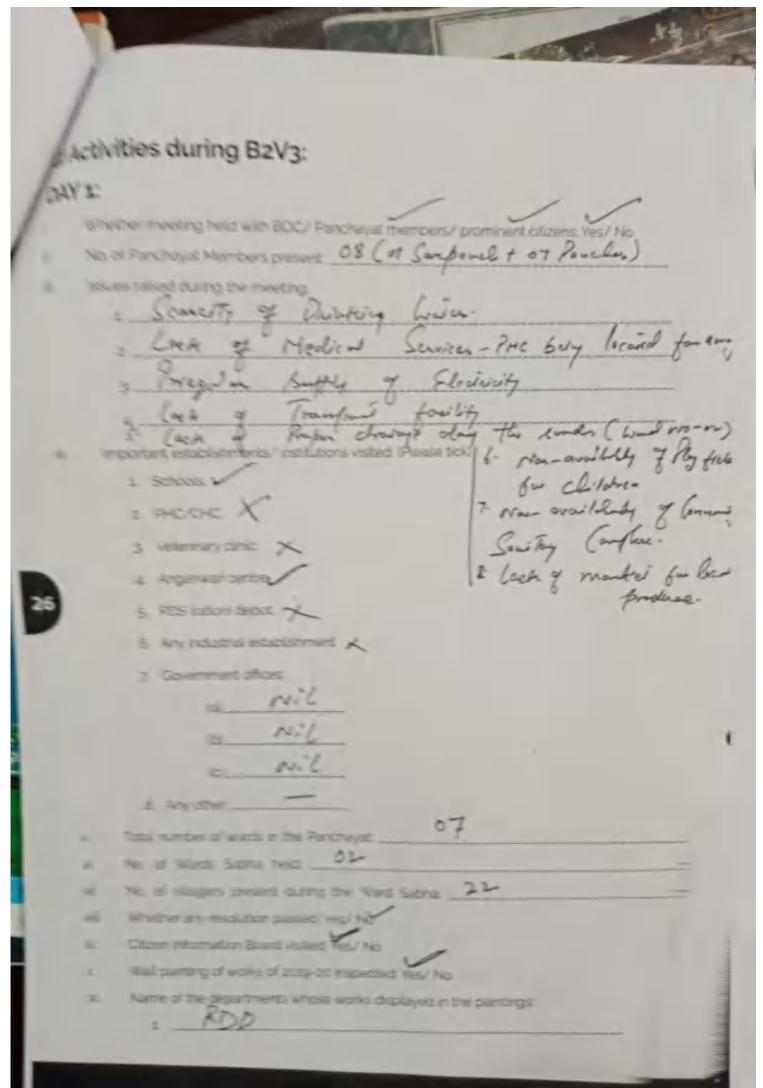

#### Day 1:

- Meeting with BDC/ Panchayat members/ prominent members of Gram Panchayat.
- Visit important establishments/ institutions such as school/ PHC/ other government sirtup inc.
- Visit the various areas? wards of the Panchayat and hold Ward Sabhas proceedings to be recorded & signed resolution to be handed over to DC.
- Inspect Citation Information Boards for every work of RD&PR department with name of Sarpanch on it and also check wall painting listing all the works executed last year and current year in the Panchayat.
- Evening Choupal Informal discussions.

#### a) Holding of Gram Sabha:

- Discuss & pass resolution for MGNREGA plan.
- Discuss & pass resolution for 15th FC plan.
- Read out list of Awaas+ beneficiaries and ensure deletions of ineligible beneficiaries.
- Read out list of pension beneficiaries
- Awareness about Poshan Abhiyan through Social Welfare officials.
- Awareness about COVID by health officials.
- Distribution of Panchayat Newsletter and Coffee Table Books.
- Use of Nuklkad Natak, Ladi Shah, Bhand Pather or any other local medium to disseminate public service messages or information about the activities of any department.