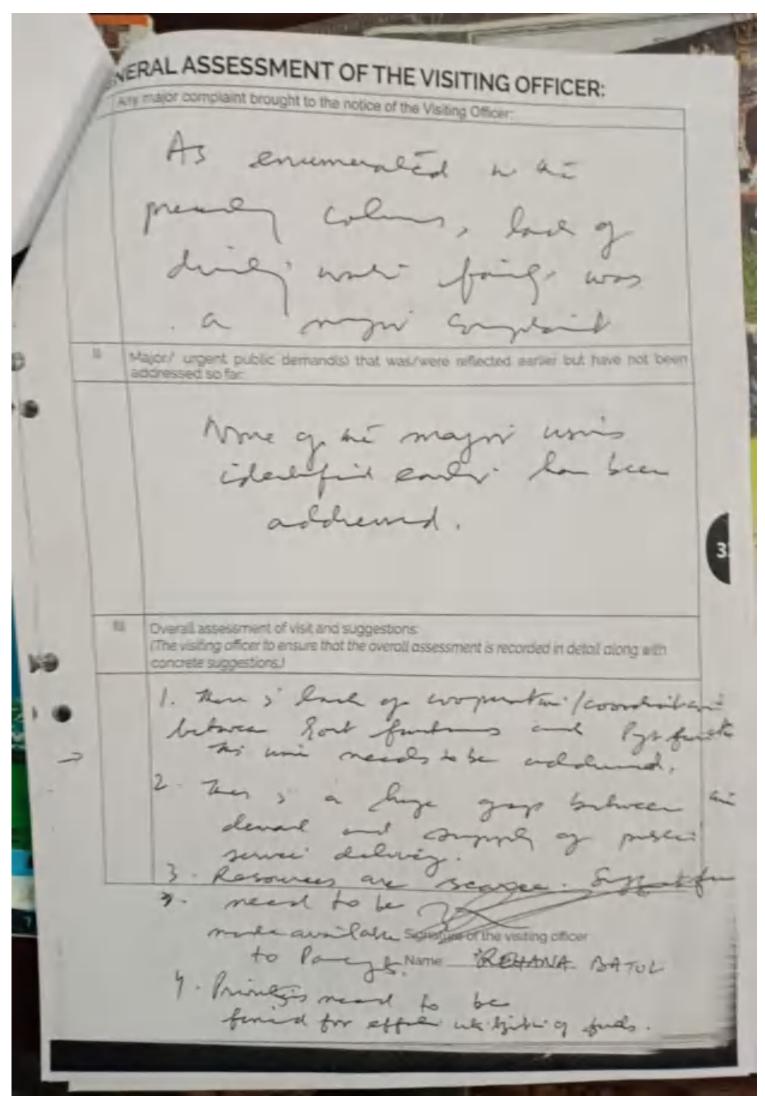

#### z.4. Challenges:

Major challenges being laced by the Penchayat in functioning and execution of works.

1. Non availability of Ponchayai / Staic Card as the server have been transferred to JOA, who do not all allowed the Penchayai to enearly Brayer's on the allowed for propers on the allowed for the propers of the property of the prop