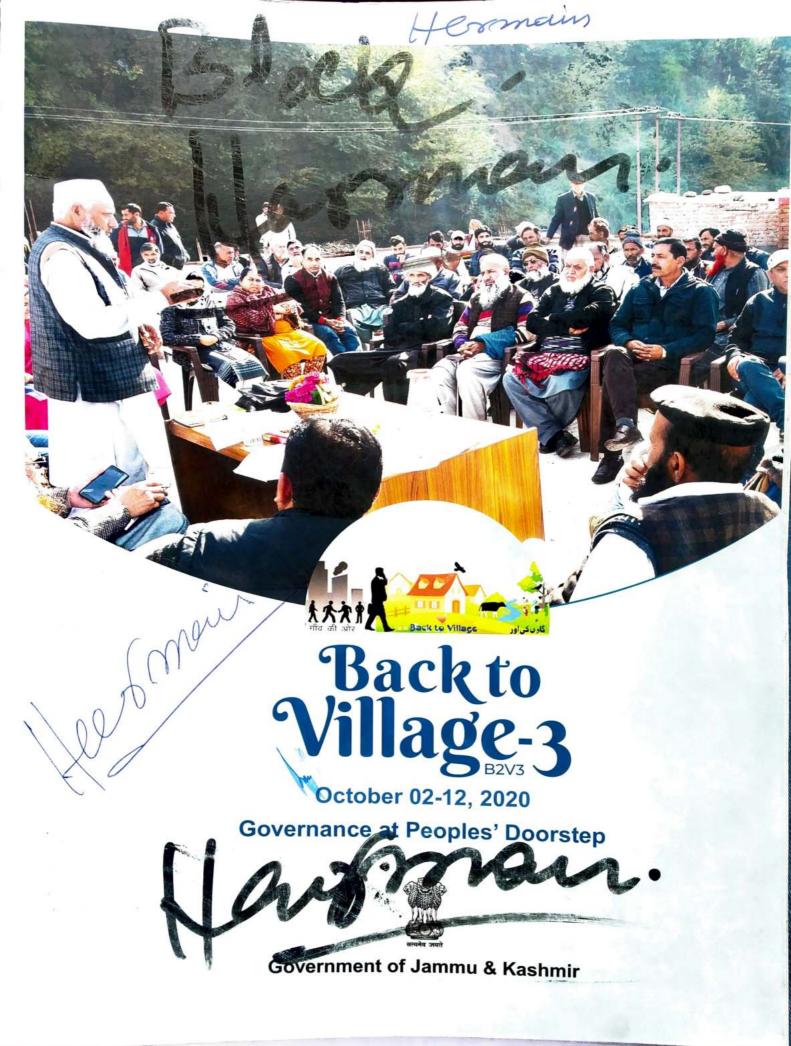

# Back to Village (B2V3) October 02-12, 2020

(To be filled up by the Reporting Officer during his/her three day visit to the Panchayat. Fields marked with asterisk (') have to be filled by the District Administration before the booklet is handed over to the visiting officer.)

### DAY 1:

Whether meeting held with BDC/ Panchayat members/ prominent citizens: Yes/ No. No. of Panchayat Members present: \_\_\_\_\_\_ - mil -

Issues raised during the meeting (BOC & some prominent citizen in ses raised during the meeting (BDC ( )) by to Herman & adjoining alea.

2 HEALTH DAY 2: Gram Sabha Location of Gram Sabha \_\_\_\_\_ Hermain Ħ. whether resolution passed for MGNREGA Plan. Yes/ No. whether resolution passed for 15th FC Plan Yes/ No iu whether list of Aawas+ beneficiaries read out Yes/ No No. of ineligible beneficiaries removed W. whether list of pension beneficiaries read out Yes/ No vit whether people made aware about the Covid-19. · Use of masks Yes/ No Sanitizers : Yes/ No Social distancing Yes/ No Whether Panchayat Newsletter distributed Yes/ No Whether any mega cultural/ social/ sports event held Yes/ No Details thereof: \_\_\_\_\_\_ Sports event held at Gort. Un. Lee. Human volleybell competition held and awards in the form of sports-teits distributed. xi. Details of scheme benefits extended/ services distribution a) No. of Domicile certificates distributed No. of sports kits distributed \_\_\_\_\_ 2 b)