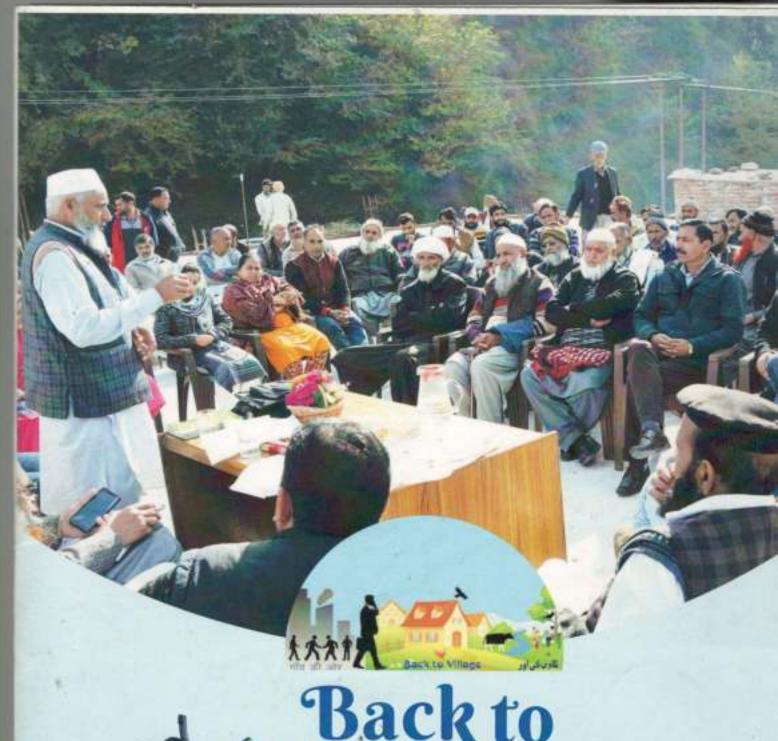

# Back to Village-3

October 02-12, 2020
Governance at Peoples' Doorstep

Government of Jammu & Kashmir