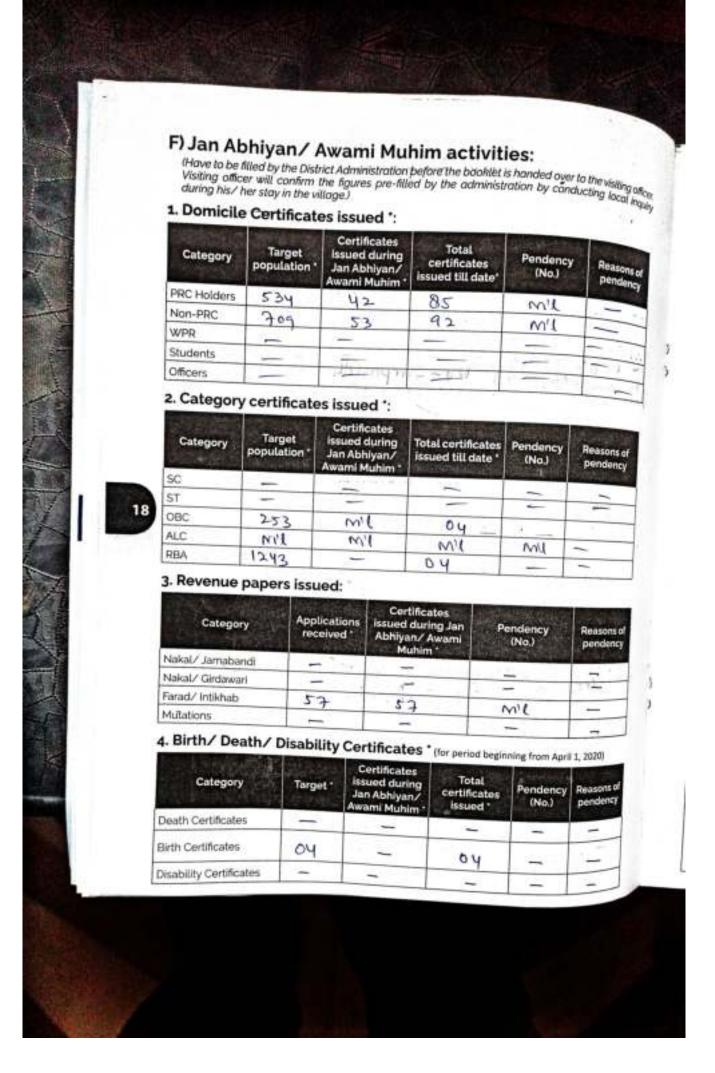

|        |                                                                                                                    |



(Have to be filled by the District Administration before the booklikt is handed over to the visiting officer. Visiting officer will confirm the figures pre-filled by the administration by conducting local inquiry during his/her stay in the village.)

## 1. Domicile Certificates issued ':

| Category    | Target population * | Certificates<br>issued during<br>Jan Abhiyan/<br>Awami Muhim* | Total<br>certificates<br>issued till date' | Pendency<br>(No.) | Reasons<br>pendenc |
|-------------|---------------------|---------------------------------------------------------------|--------------------------------------------|-------------------|--------------------|
| PRC Holders | 534                 | 42                                                            | 85