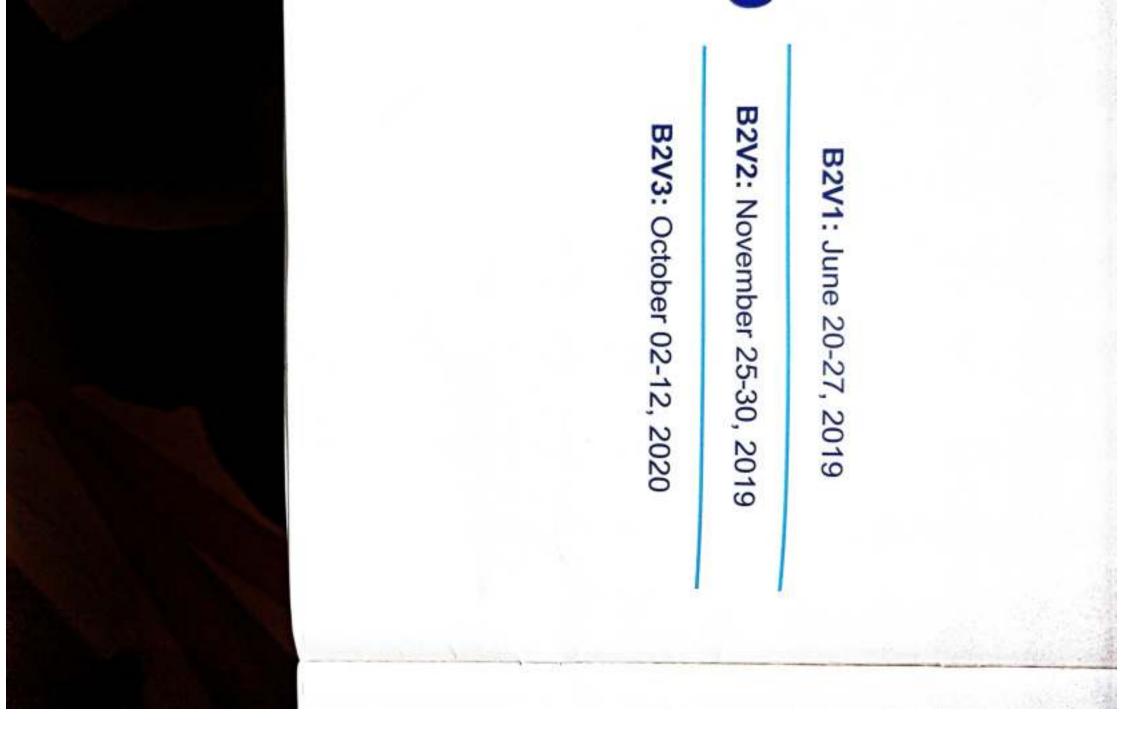

of it in his "Man Ki Baat", calling it "a festival of development, public participation and public travails with what they had perceived as an unresponsive administration. In fact such was the Panchayat and spending two days and a night there. It was also an opportunity to support In June 2019, the Government of Jammu and Kashmir embarked on the Back to Village enthusiasm generated by the programme that the Hon'ble Prime Minister made a mention Visiting officers were welcomed and feted by populace eager to share its troubles and and strengthen the newly constituted Panchayats. The programme was a huge success programme, which involved the visit of over 4000 Gazetted officers of J&K to every

functions devolved to the Panchayats were used without any bottlenecks and that beneficiary again made mention of the programme in his Independence Day speech of 2020. oriented schemes actually reach the last person in the queue. The Hon'ble Prime Minister Encouraged by the success of the programme, the government organized the Back to Village-2 (B2V2) in November 2019. This time the focus was on ensuring that funds and

Now, building on the foundation laid by B2V1 and B2V2, the B2V3 has been planned as an 'Action' edition with its focus on implementation and execution. This edition will aim to address grievances and needs by concrete action on the ground, thus making it more ambitious and action packed