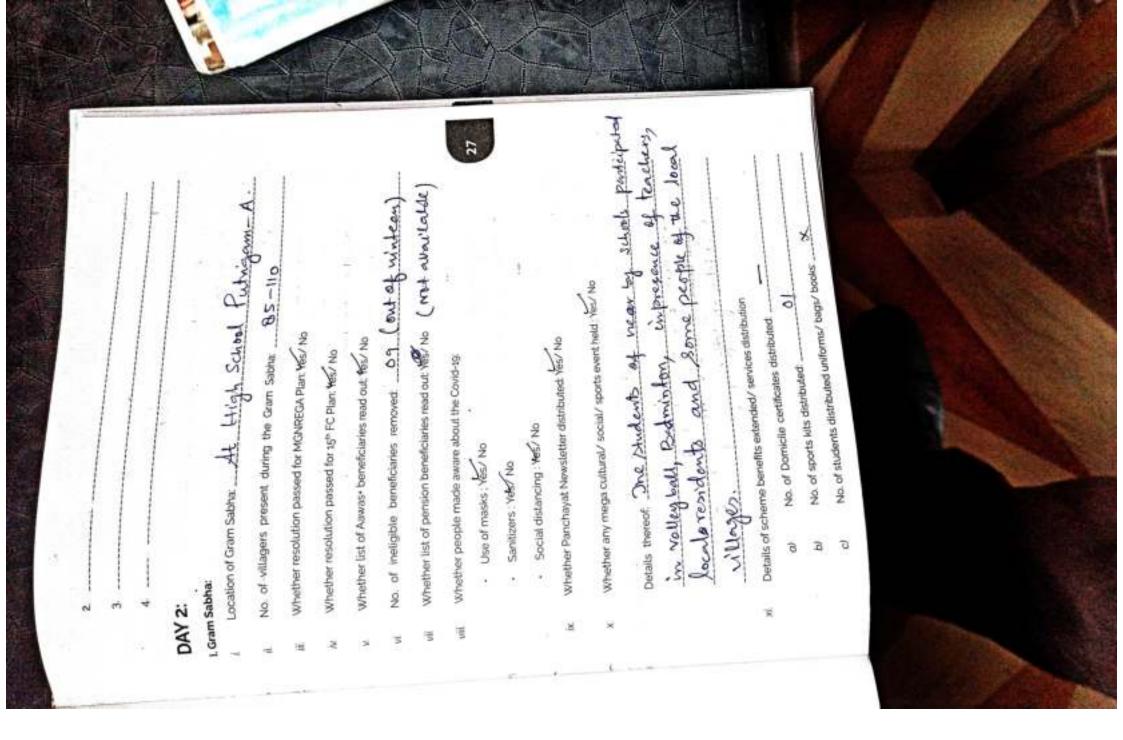

at a concentrated and determined developmental push in the region. The actual programme shall be preceded by a three week Jan Abhiyan (Awami Muhim) which shall focus on 3 Gram Abhiyan (Dehi Taraqiyati Muhim) - Delivery of Development on ground redressal, Adhikar Abhiyan (Muhim Baral-e-Haqooq) - Public Service Delivery and Unnat concurrent and interconnected goals: Jan Sunvwai (Awami Sunwai) - Public I believe the upcoming version of the Back to Village-3 (B2V3) programme will be an attempt gnevances

Abhiyan/Awami Muhim, with its three concurrent and interconnected goals of public grievances redressel, public service delivery and delivery of development on ground. B2v3 is also an occasion to assess government functioning and service delivery through an unprecedented proactive Further, local demands are being taken up through a three week long public outreach exercise-Jan Government-PRI interface