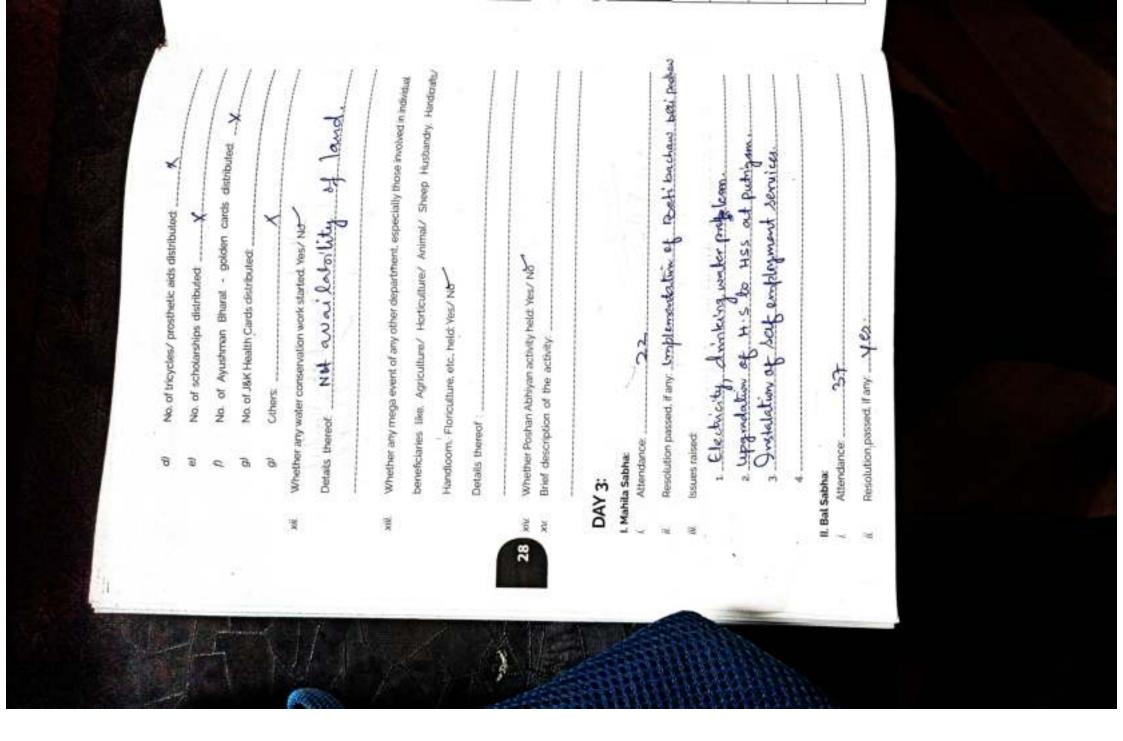

at a concentrated and determined developmental push in the region. The actual programme shall be preceded by a three week Jan Abhiyan (Awami Muhim) which shall focus on 3 Gram Abhiyan (Dehi Taraqiyati Muhim) - Delivery of Development on ground redressal, Adhikar Abhiyan (Muhim Baral-e-Haqooq) - Public Service Delivery and Unnat concurrent and interconnected goals: Jan Sunvwai (Awami Sunwai) - Public I believe the upcoming version of the Back to Village-3 (B2V3) programme will be an attempt gnevances

Abhiyan/Awami Muhim, with its three concurrent and interconnected goals of public grievances redressel, public service delivery and delivery of development on ground. B2v3 is also an occasion to assess government functioning and service delivery through an unprecedented proactive Further, local demands are being taken up through a three week long public outreach exercise-Jan Government-PRI interface