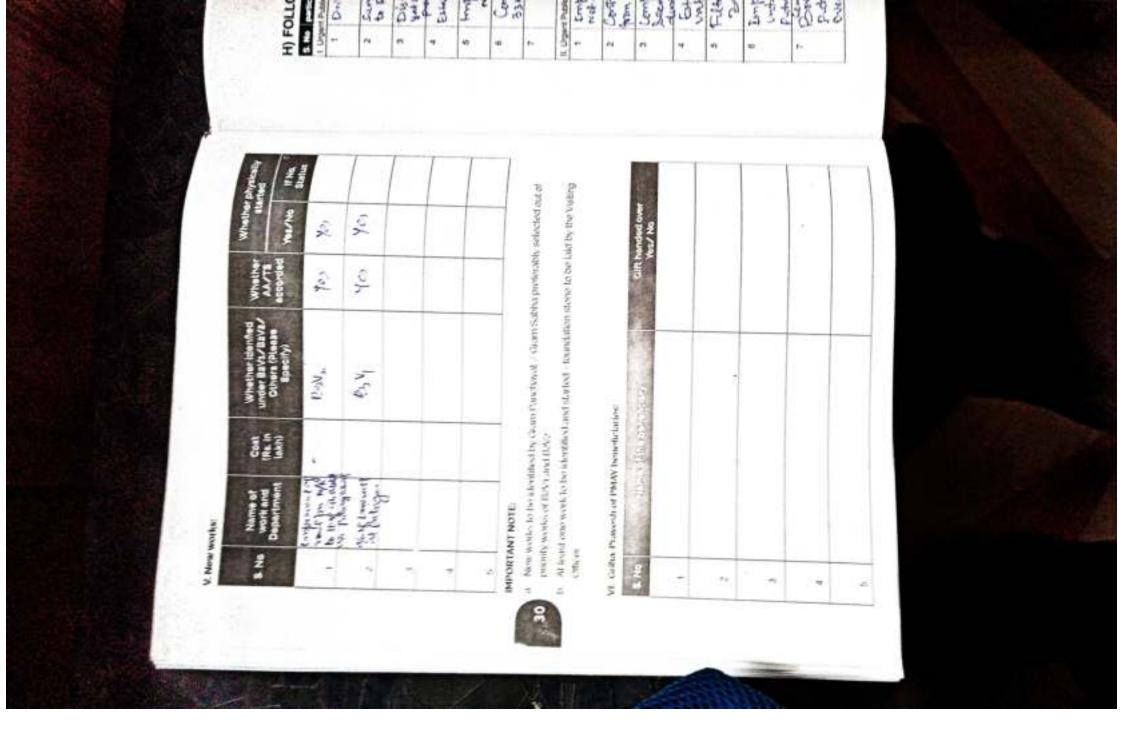

Now, building on the foundation laid by B2V1 and B2V2, the B2V3 has been planned as an 'Action' edition with its focus on implementation and execution. This edition will aim to address grievances and needs by concrete action on the ground, thus making it more ambitious and action packed

Abhiyan/Awami Muhim, with its three concurrent and interconnected goals of public grievances redressel, public service delivery and delivery of development on ground. B2v3 is also an occasion to assess government functioning and service delivery through an unprecedented proactive Further, local demands are being taken up through a three week long public outreach exercise-Jan Government-PRI interface