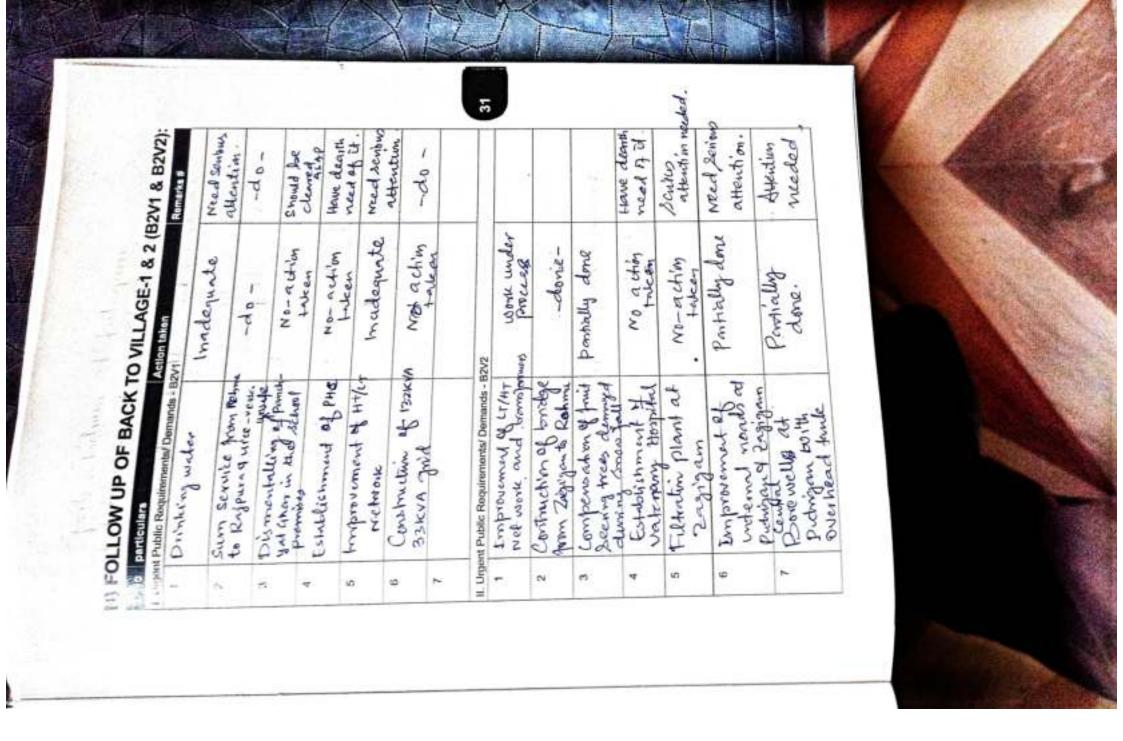

Now, building on the foundation laid by B2V1 and B2V2, the B2V3 has been planned as an 'Action' edition with its focus on implementation and execution. This edition will aim to address grievances and needs by concrete action on the ground, thus making it more ambitious and action packed

Abhiyan/Awami Muhim, with its three concurrent and interconnected goals of public grievances redressel, public service delivery and delivery of development on ground. B2v3 is also an occasion to assess government functioning and service delivery through an unprecedented proactive Further, local demands are being taken up through a three week long public outreach exercise-Jan Government-PRI interface