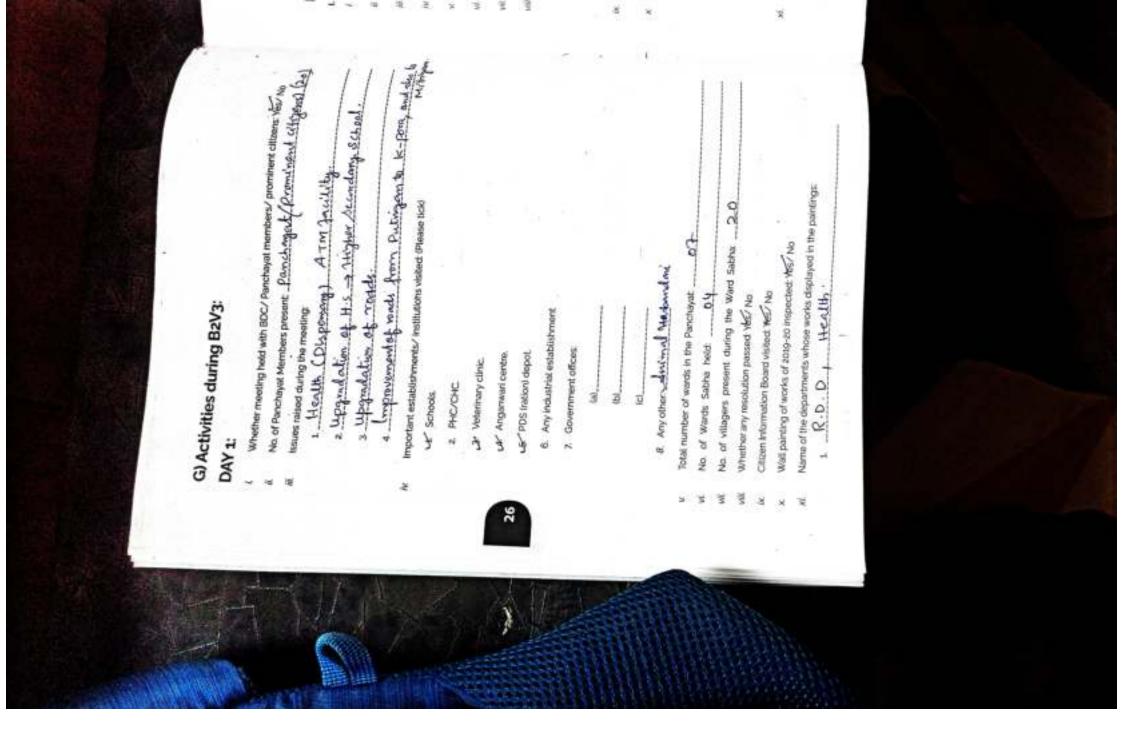

at a concentrated and determined developmental push in the region. The actual programme shall be preceded by a three week Jan Abhiyan (Awami Muhim) which shall focus on 3 Gram Abhiyan (Dehi Taraqiyati Muhim) - Delivery of Development on ground redressal, Adhikar Abhiyan (Muhim Baral-e-Haqooq) - Public Service Delivery and Unnat concurrent and interconnected goals: Jan Sunvwai (Awami Sunwai) - Public I believe the upcoming version of the Back to Village-3 (B2V3) programme will be an attempt gnevances

Abhiyan/Awami Muhim, with its three concurrent and interconnected goals of public grievances redressel, public service delivery and delivery of development on ground. B2v3 is also an occasion to assess government functioning and service delivery through an unprecedented proactive Further, local demands are being taken up through a three week long public outreach exercise-Jan Government-PRI interface