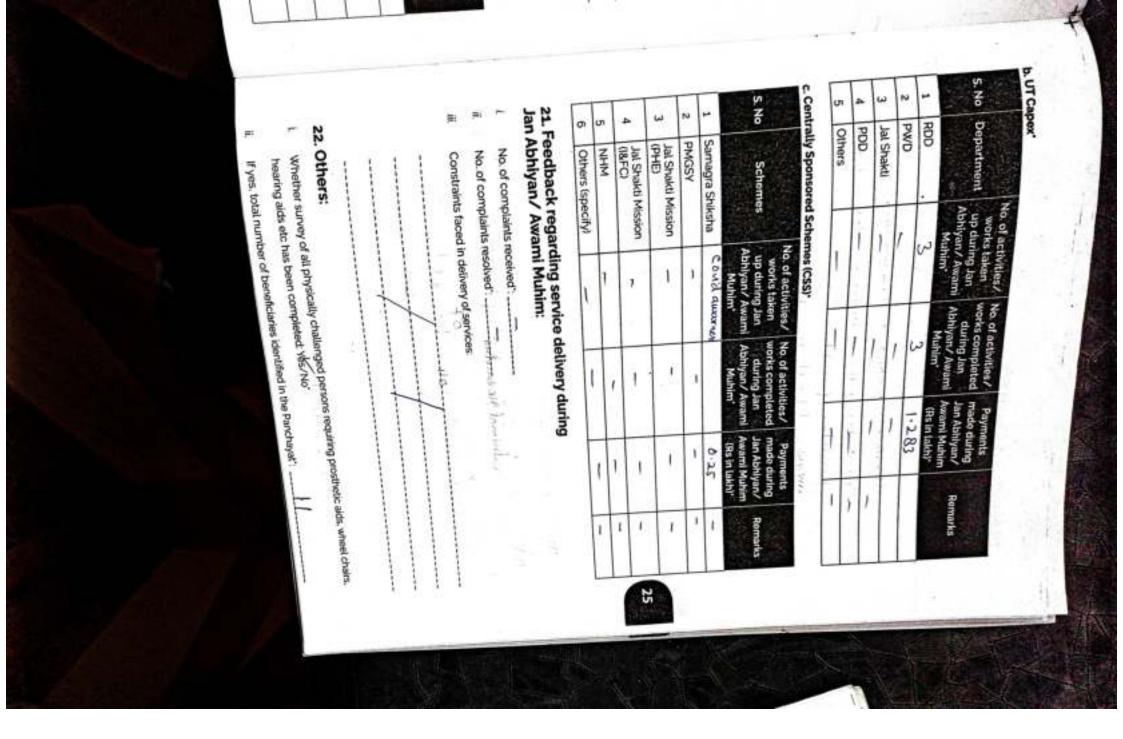

Abhiyan/Awami Muhim, with its three concurrent and interconnected goals of public grievances redressel, public service delivery and delivery of development on ground. B2v3 is also an occasion to assess government functioning and service delivery through an unprecedented proactive Further, local demands are being taken up through a three week long public outreach exercise-Jan Government-PRI interface