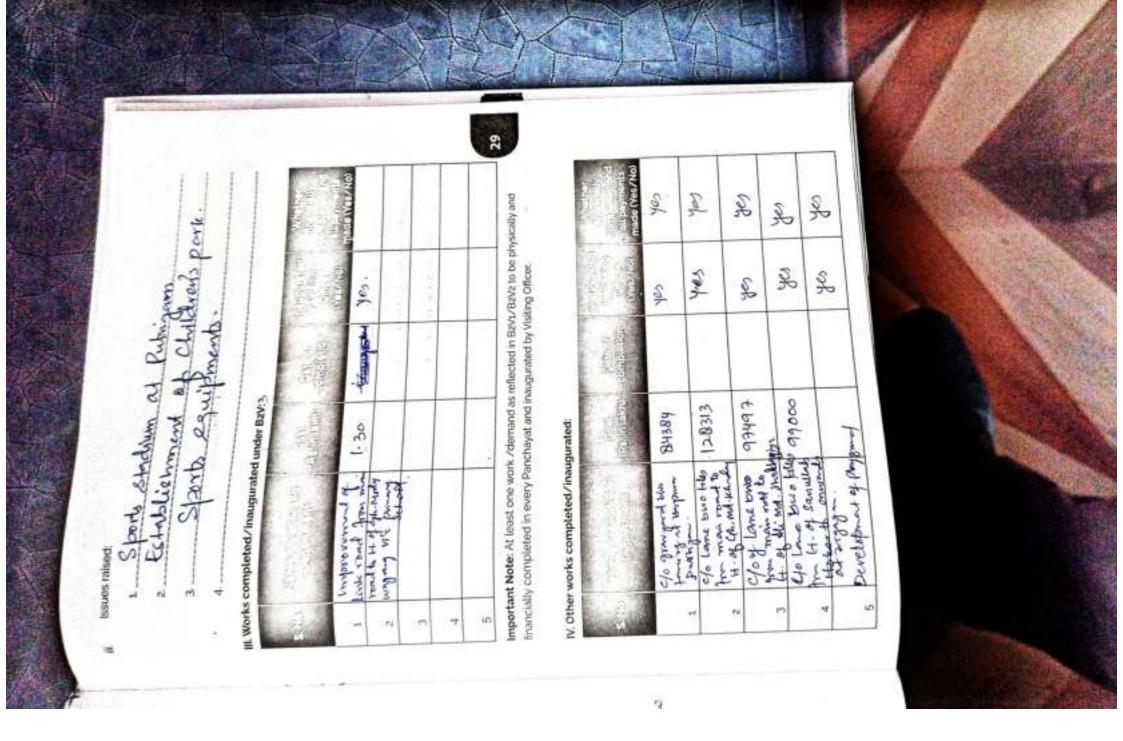

Now, building on the foundation laid by B2V1 and B2V2, the B2V3 has been planned as an 'Action' edition with its focus on implementation and execution. This edition will aim to address grievances and needs by concrete action on the ground, thus making it more ambitious and action packed