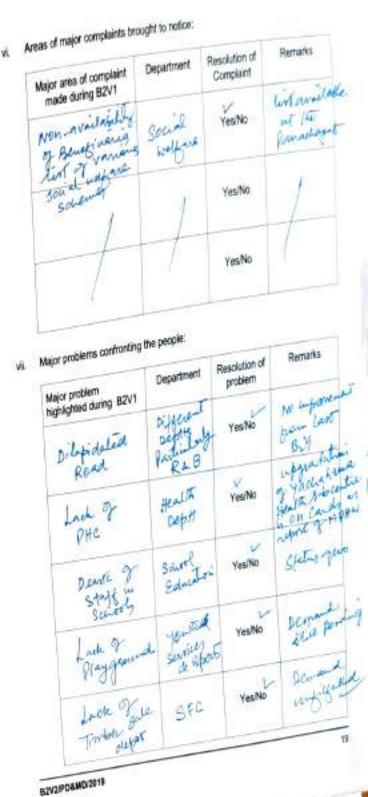

### 2. SOCIAL AUDIT:

STATES AND

 Whether the details with regard to the schemes being implemented by the Graph.
 Whether the details with regard to the Gram Sabha on guarterly basis for Carbon Graph. Whether the details with regard to be a subscription of quarterly basis for  $_{Cartying}^{}$  or the Gram Sabha on quarterly basis for  $_{Cartying}^{}$  or

If no, reason thereof:

- Is the Social Audit Committee framed in B2V1 conducting social audit: Yes/No
- i. She down reserves raised during the audit are being redressed by the bins the being redressed by the

If no, reason thereof: