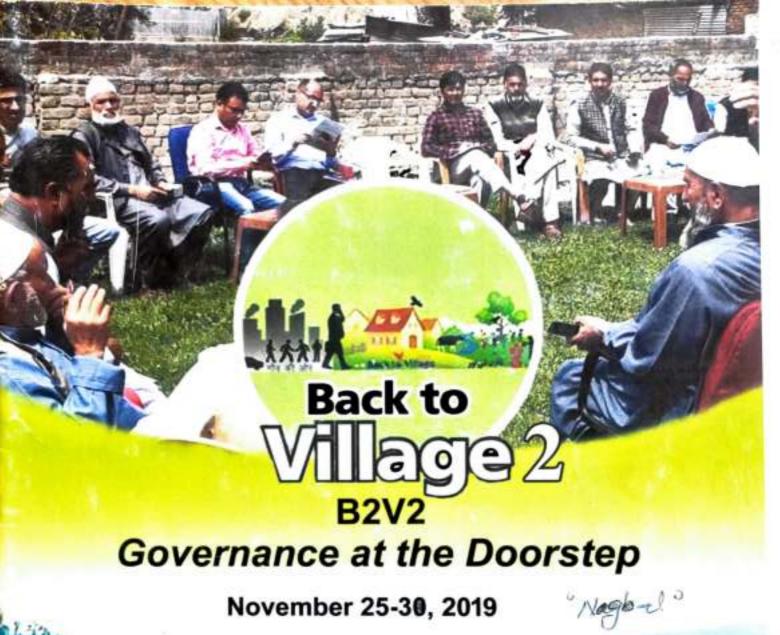

# Back to Village 2 (B2V2) - Report

(Formul to be filled up by the Wepping Officer muning backer (w), key mid to the Porchager)