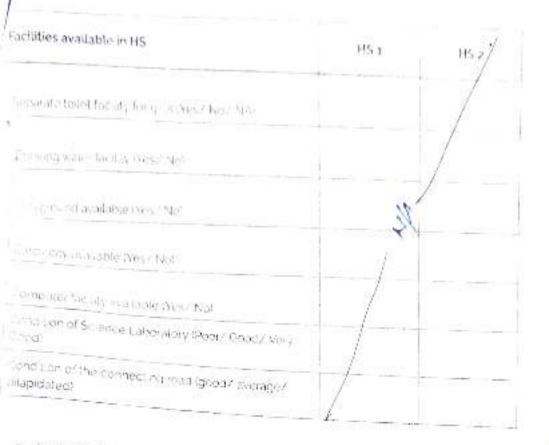

iii. No. of High Schools in the Gram Panchayat:

1

| HS 1 | HSa |
|------|-----|
|      | 1   |
|      | /   |
| /    |     |
| 14   |     |
| /    |     |
| 1    |     |
| 2    |     |
|      |     |
|      |     |