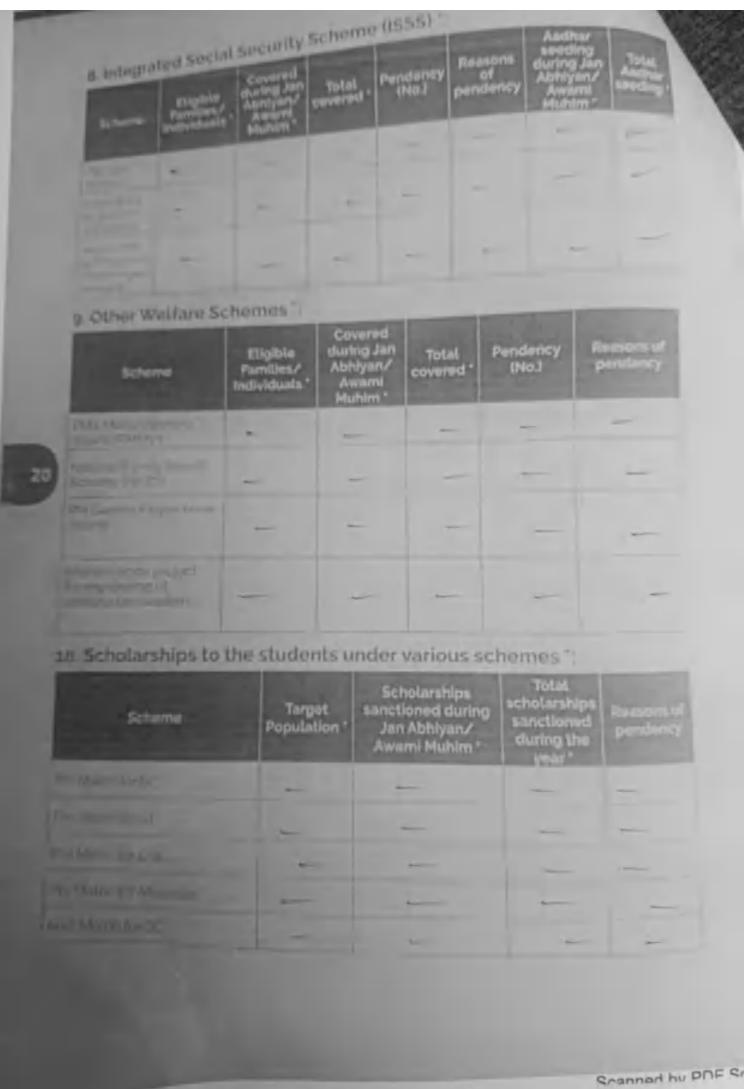

## Back to Village (B2V3)

A) Details of Reporting Officer:

B) Locational details of Panchayat:

Nadore Nadore

A REAL PROPERTY AND THE PROPERTY AND PERSONS ASSESSED.

Nagrota,

- Dam Jahmy

C) Panchayat Profile:

- 1 hours - mary 03 Three













Scanned by PDF Scanner











Scanned by PDF Scanner





Scanned by PDF Scanner





Scanned by PDF Scanner







II GENERAL ASSESSMENT OF THE VISITING OFFICER lanchagas is very good and the villages saming seconds to be diviste is and feel, saming four both lengths like - Connording had and enablishment of PHC. The construction of circular readat Kore Jagir Payment of Combeniation of the Parid occanined by indiana Pulling in sto resculding testing lang and Between was arrang the major complaint of the inhabitant The overall functioning of the Great is very Good. The inhabitants of the Parkhayah showed satisfaction Grand a all by one and all.