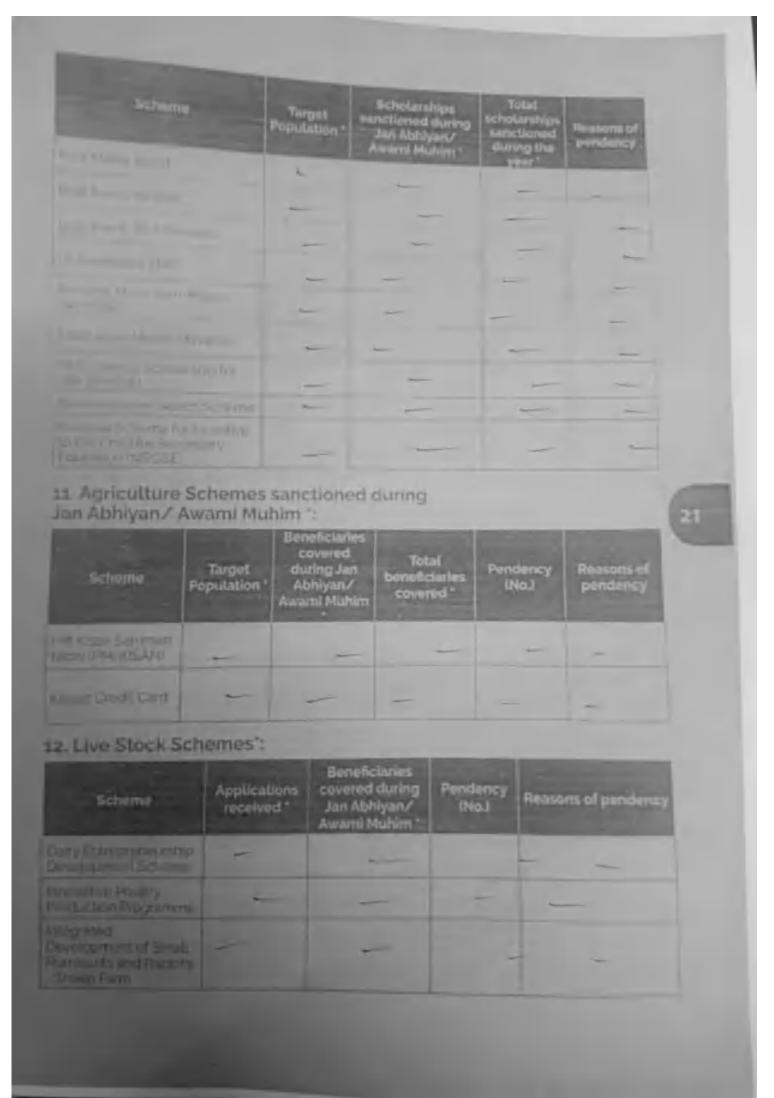

## Back to Village (B2V3)

A) Details of Reporting Officer:

B) Locational details of Panchayat:

Nadore Nadore

A REAL PROPERTY AND THE PROPERTY AND PERSONS ASSESSED.

Nagrota,

- Dam Jahmy

C) Panchayat Profile:

- 1 hours - mary 03 Three













Scanned by PDF Scanner











Scanned by PDF Scanner





Scanned by PDF Scanner





Scanned by PDF Scanner







II GENERAL ASSESSMENT OF THE VISITING OFFICER lanchagas is very good and the villages saming seconds to be diviste is and feel, saming four both lengths like - Connording had and enablishment of PHC. The construction of circular readat Kore Jagir Payment of Combeniation of the Parid occanined by indiana Pulling in sto resculding testing lang and Between was arrang the major complaint of the inhabitant The overall functioning of the Great is very Good. The inhabitants of the Parkhayah showed satisfaction Grand a all by one and all.