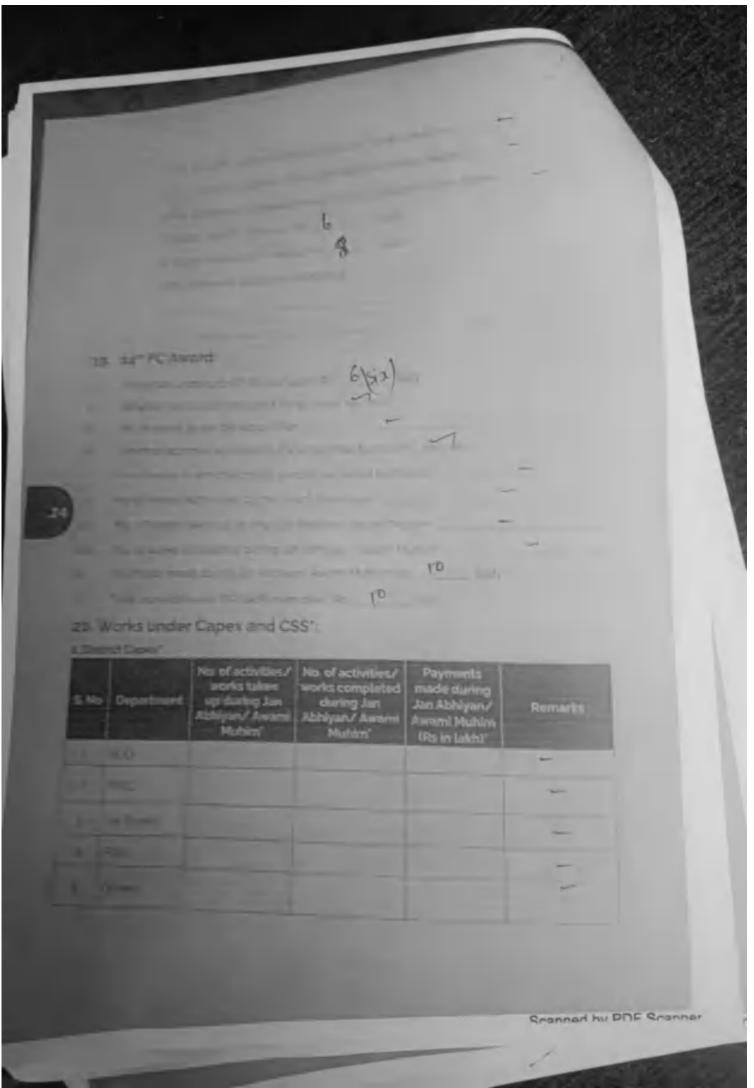

## Back to Village (B2V3)

A) Details of Reporting Officer:

B) Locational details of Panchayat:

Nadore Nadore

A REAL PROPERTY AND THE PROPERTY AND PERSONS ASSESSED.

Nagrota,

- Dam Jahmy

C) Panchayat Profile:

- 1 hours - mary 03 Three













Scanned by PDF Scanner











Scanned by PDF Scanner





Scanned by PDF Scanner





Scanned by PDF Scanner







II GENERAL ASSESSMENT OF THE VISITING OFFICER lanchagas is very good and the villages saming seconds to be diviste is and feel, saming four both lengths like - Connording had and enablishment of PHC. The construction of circular readat Kore Jagir Payment of Combeniation of the Parid occanined by indiana Pulling in sto resculding testing lang and Between was arrang the major complaint of the inhabitant The overall functioning of the Great is very Good. The inhabitants of the Parkhayah showed satisfaction Grand a all by one and all.