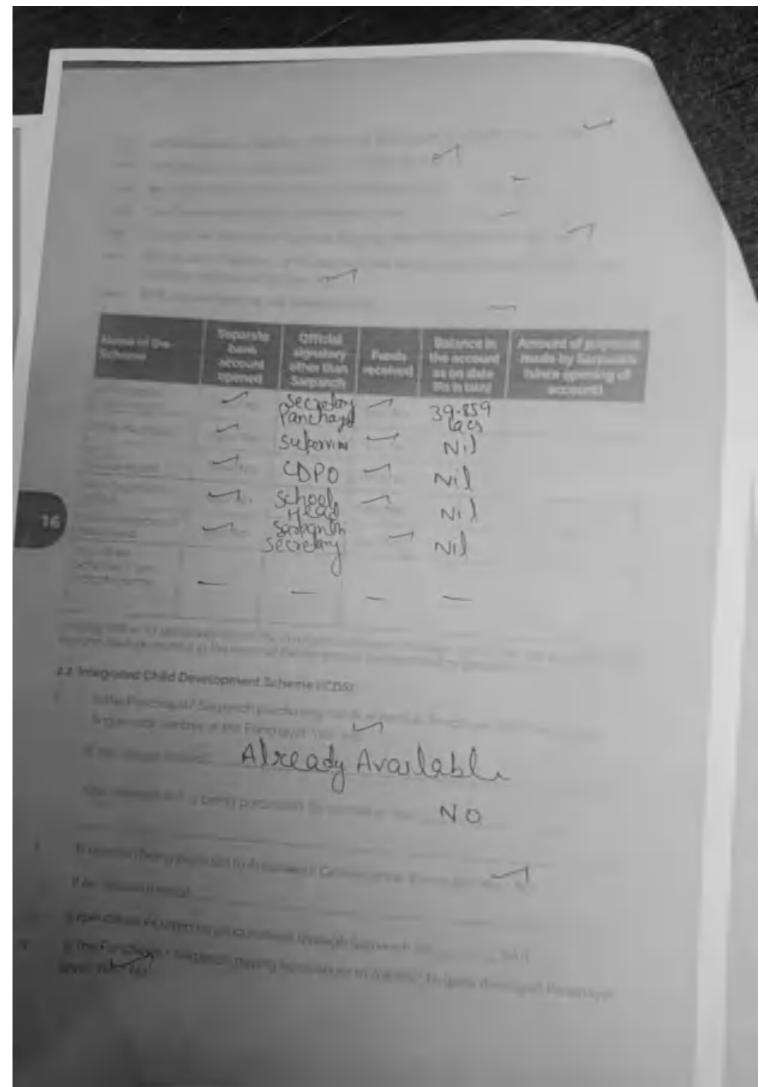

## Back to Village (B2V3)

A) Details of Reporting Officer:

B) Locational details of Panchayat:

Nadore Nadore

A REAL PROPERTY AND THE PROPERTY AND PERSONS ASSESSED.

Nagrota,

- Dam Jahmy

C) Panchayat Profile: