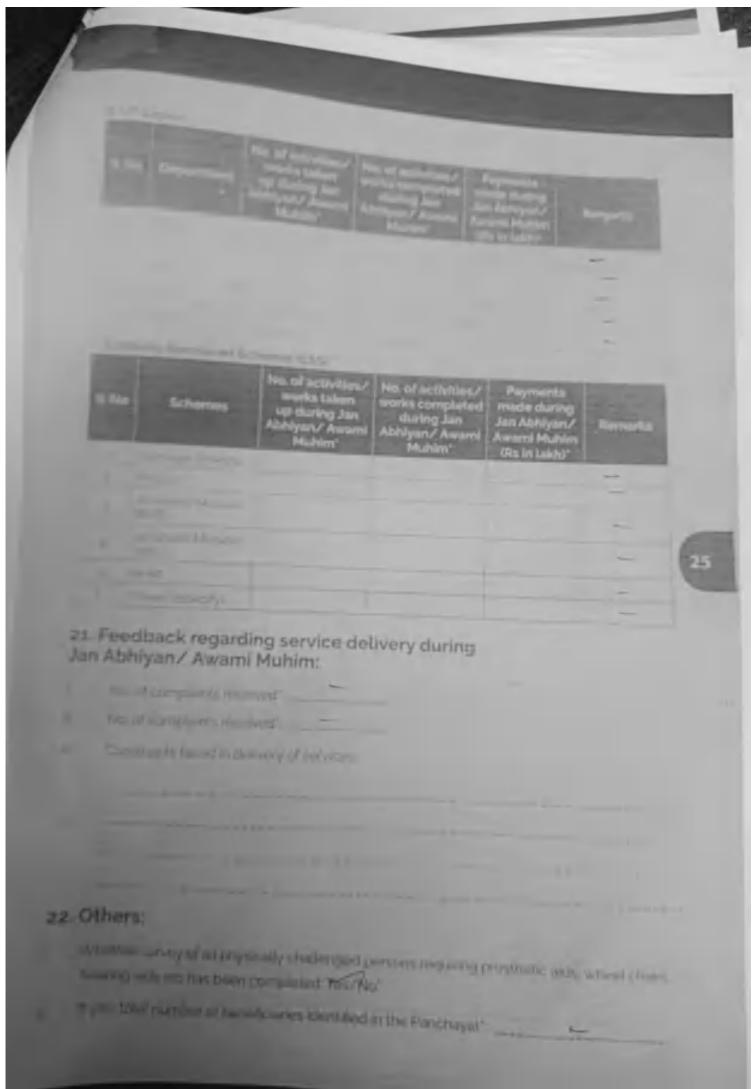

## Back to Village (B2V3)

A) Details of Reporting Officer:

B) Locational details of Panchayat:

Nadore Nadore

A REAL PROPERTY AND THE PROPERTY AND PERSONS ASSESSED.

Nagrota,

- Dam Jahmy

C) Panchayat Profile:

- 1 hours - mary 03 Three













Scanned by PDF Scanner











Scanned by PDF Scanner





Scanned by PDF Scanner





Scanned by PDF Scanner







II GENERAL ASSESSMENT OF THE VISITING OFFICER lanchagas is very good and the villages saming seconds to be diviste is and feel, saming four both lengths like - Connording had and enablishment of PHC. The construction of circular readat Kore Jagir Payment of Combeniation of the Parid occanined by indiana Pulling in sto resculding testing lang and Between was arrang the major complaint of the inhabitant The overall functioning of the Great is very Good. The inhabitants of the Parkhayah showed satisfaction Grand a all by one and all.