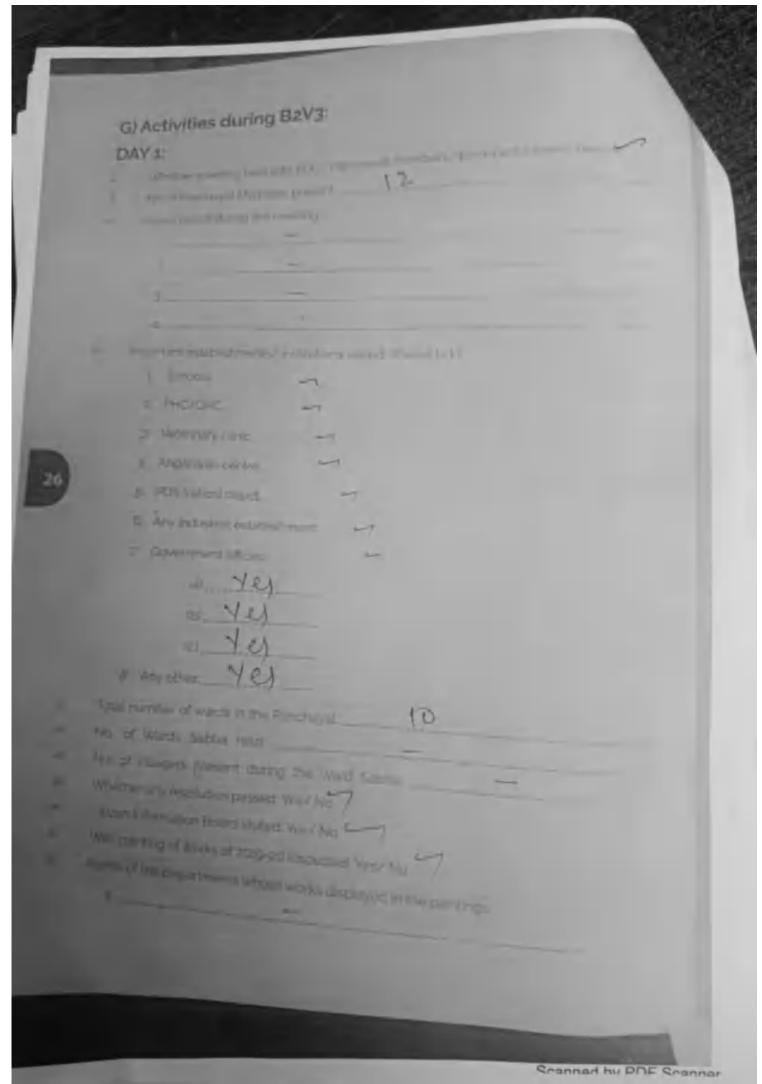

## Back to Village (B2V3)

A) Details of Reporting Officer:

B) Locational details of Panchayat:

Nadore Nadore

A REAL PROPERTY AND THE PROPERTY AND PERSONS ASSESSED.

Nagrota,

- Dam Jahmy

C) Panchayat Profile: