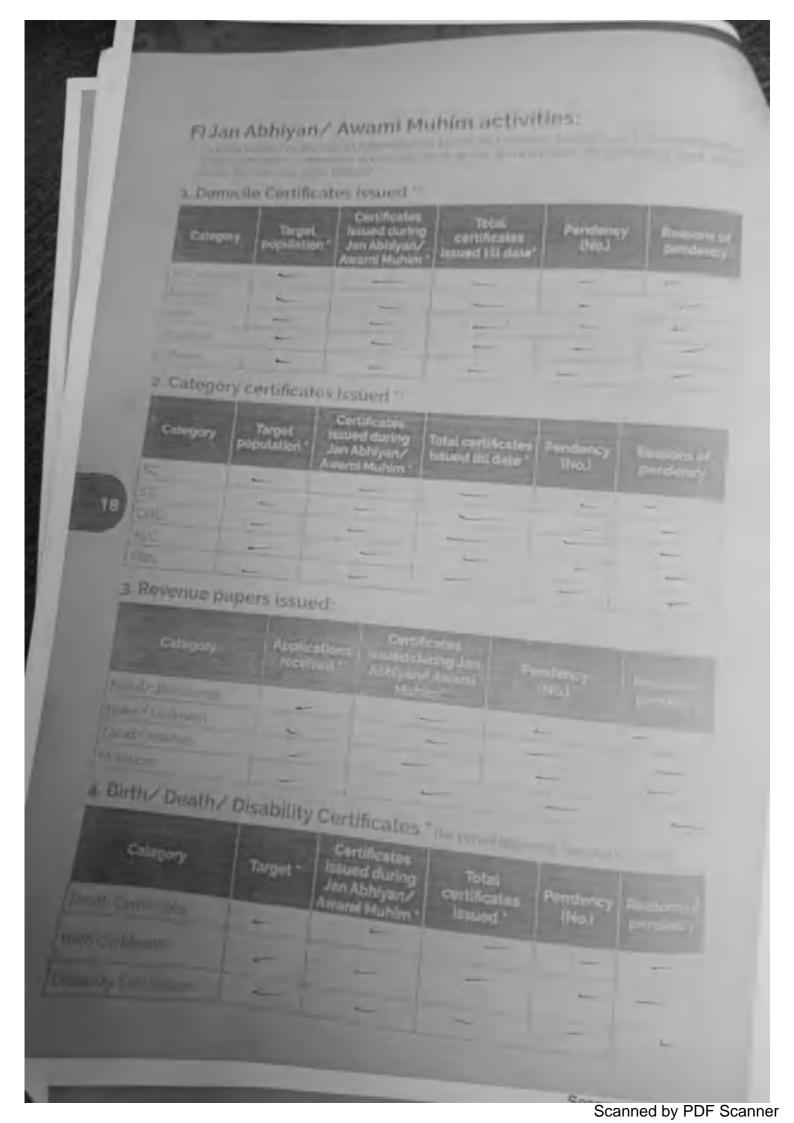

## Back to Village (B2V3)

A) Details of Reporting Officer:

B) Locational details of Panchayat:

Nadore Nadore

A REAL PROPERTY AND THE PROPERTY AND PERSONS ASSESSED.

Nagrota,

- Dam Jahmy

C) Panchayat Profile: