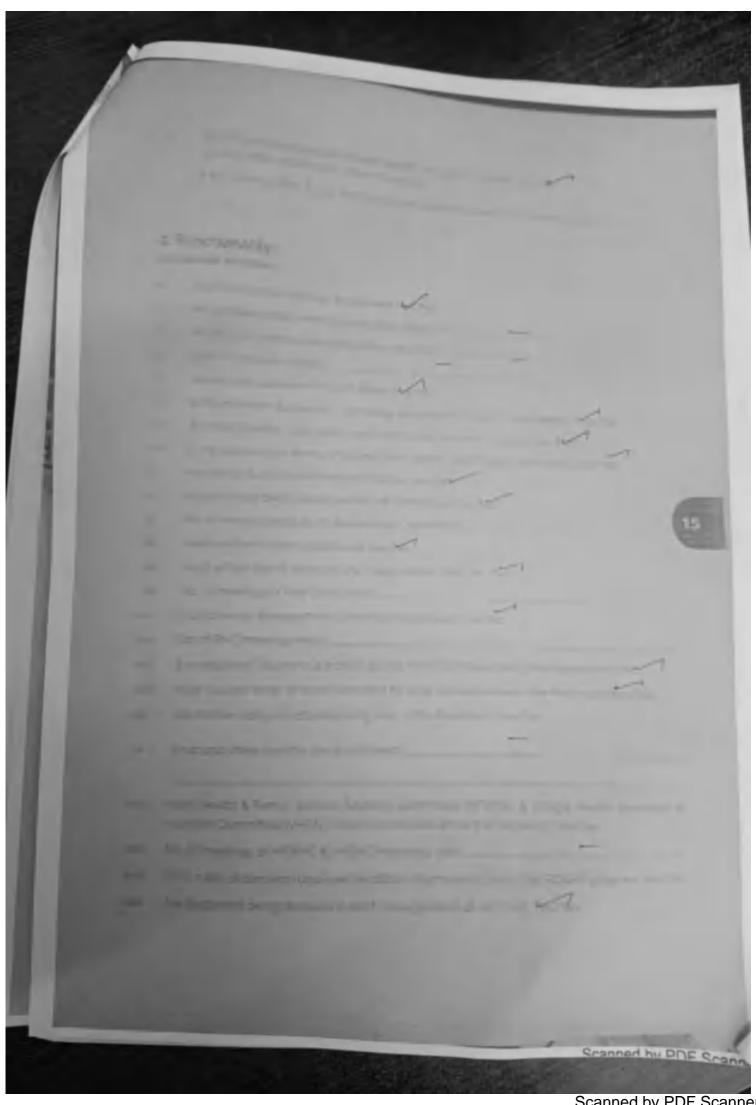

## Back to Village (B2V3)

A) Details of Reporting Officer:

B) Locational details of Panchayat:

Nadore Nadore

A REAL PROPERTY AND THE PROPERTY AND PERSONS ASSESSED.

Nagrota,

- Dam Jahmy

C) Panchayat Profile: