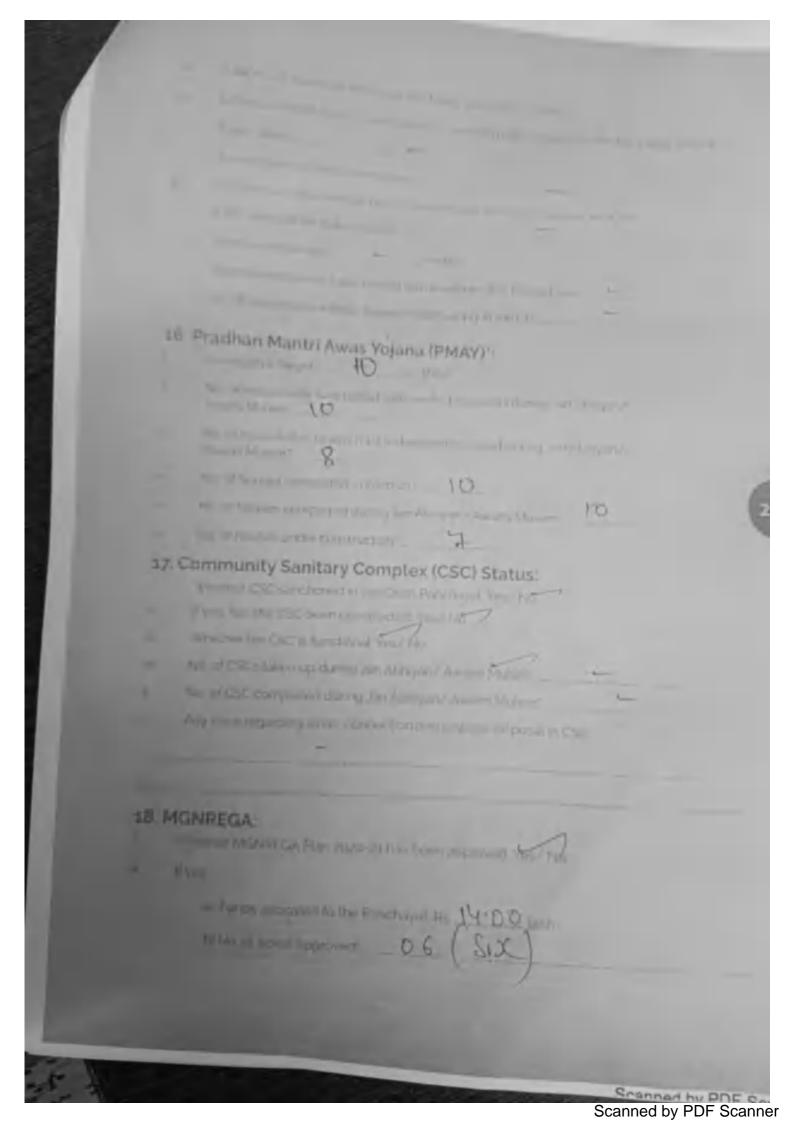

## Back to Village (B2V3)

A) Details of Reporting Officer:

B) Locational details of Panchayat:

Nadore Nadore

A REAL PROPERTY AND THE PROPERTY AND PERSONS ASSESSED.

Nagrota,

- Dam Jahmy

C) Panchayat Profile:

- 1 hours - mary 03 Three













Scanned by PDF Scanner











Scanned by PDF Scanner





Scanned by PDF Scanner





Scanned by PDF Scanner







II GENERAL ASSESSMENT OF THE VISITING OFFICER lanchagas is very good and the villages saming seconds to be diviste is and feel, saming four both lengths like - Connording had and enablishment of PHC. The construction of circular readat Kore Jagir Payment of Combeniation of the Parid occanined by indiana Pulling in sto resculding testing lang and Between was arrang the major complaint of the inhabitant The overall functioning of the Great is very Good. The inhabitants of the Parkhayah showed satisfaction Grand a all by one and all.