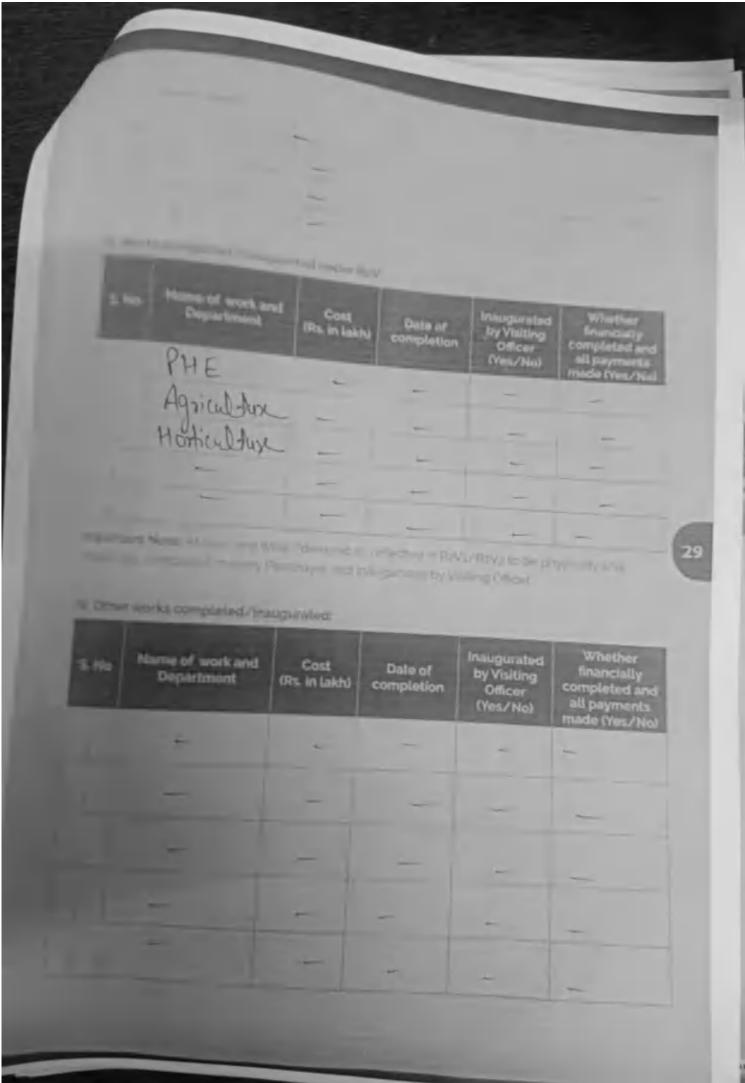

## Back to Village (B2V3)

A) Details of Reporting Officer:

B) Locational details of Panchayat:

Nadore Nadore

A REAL PROPERTY AND THE PROPERTY AND PERSONS ASSESSED.

Nagrota,

- Dam Jahmy

C) Panchayat Profile:

- 1 hours - mary 03 Three













Scanned by PDF Scanner











Scanned by PDF Scanner





Scanned by PDF Scanner





Scanned by PDF Scanner







II GENERAL ASSESSMENT OF THE VISITING OFFICER lanchagas is very good and the villages saming seconds to be diviste is and feel, saming four both lengths like - Connording had and enablishment of PHC. The construction of circular readat Kore Jagir Payment of Combeniation of the Parid occanined by indiana Pulling in sto resculding testing lang and Between was arrang the major complaint of the inhabitant The overall functioning of the Great is very Good. The inhabitants of the Parkhayah showed satisfaction Grand a all by one and all.