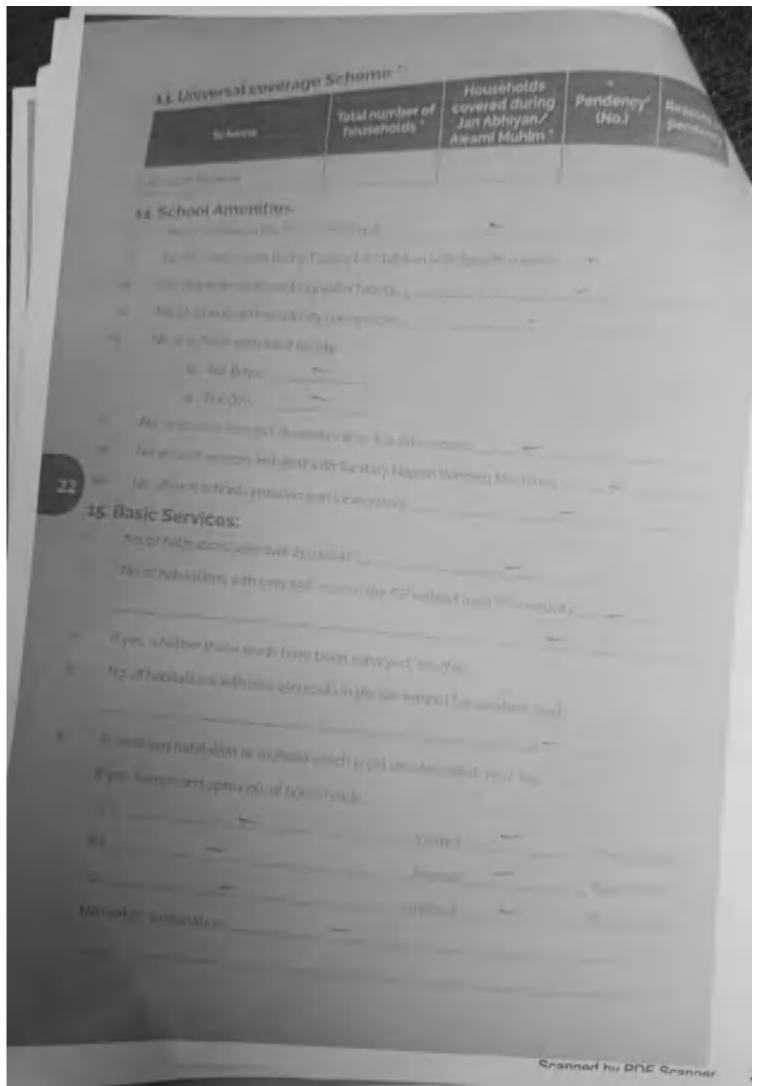

## Back to Village (B2V3)

A) Details of Reporting Officer:

B) Locational details of Panchayat:

Nadore Nadore

A REAL PROPERTY AND THE PROPERTY AND PERSONS ASSESSED.

Nagrota,

- Dam Jahmy

C) Panchayat Profile:

- 1 hours - mary 03 Three













Scanned by PDF Scanner











Scanned by PDF Scanner





Scanned by PDF Scanner





Scanned by PDF Scanner







II GENERAL ASSESSMENT OF THE VISITING OFFICER lanchagas is very good and the villages saming seconds to be diviste is and feel, saming four both lengths like - Connording had and enablishment of PHC. The construction of circular readat Kore Jagir Payment of Combeniation of the Parid occanined by indiana Pulling in sto resculding testing lang and Between was arrang the major complaint of the inhabitant The overall functioning of the Great is very Good. The inhabitants of the Parkhayah showed satisfaction Grand a all by one and all.