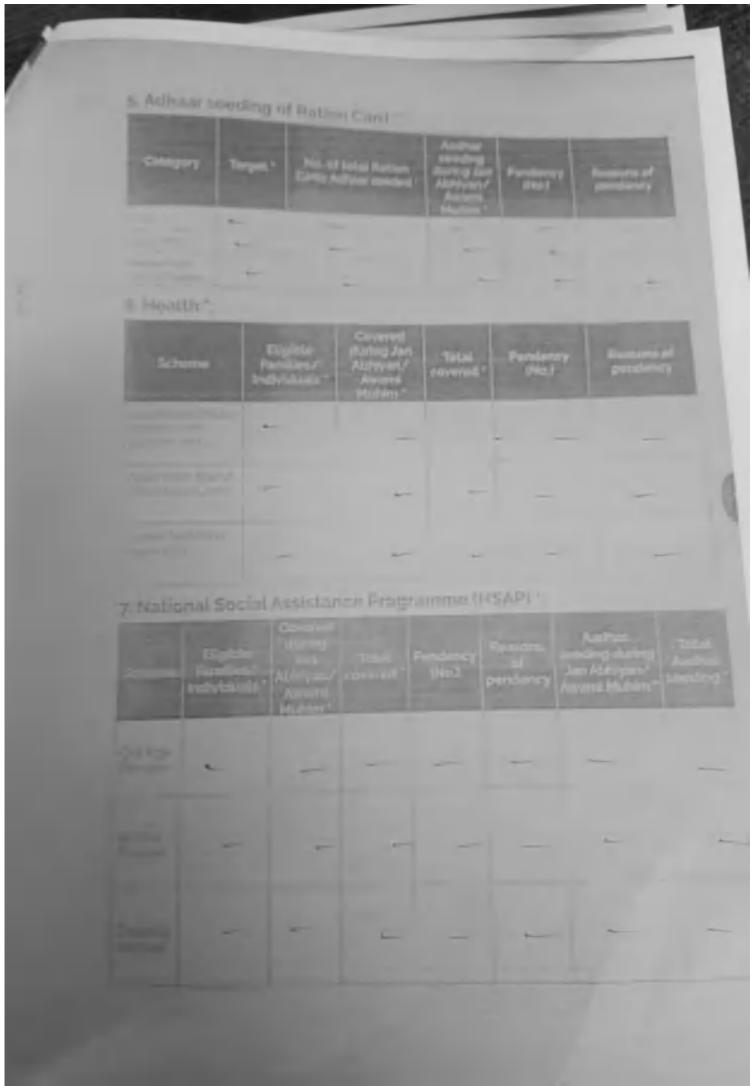

## Back to Village (B2V3)

A) Details of Reporting Officer:

B) Locational details of Panchayat:

Nadore Nadore

A REAL PROPERTY AND THE PROPERTY AND PERSONS ASSESSED.

Nagrota,

- Dam Jahmy

C) Panchayat Profile:

- 1 hours - mary 03 Three













Scanned by PDF Scanner











Scanned by PDF Scanner





Scanned by PDF Scanner





Scanned by PDF Scanner







II GENERAL ASSESSMENT OF THE VISITING OFFICER lanchagas is very good and the villages saming seconds to be diviste is and feel, saming four both lengths like - Connording had and enablishment of PHC. The construction of circular readat Kore Jagir Payment of Combeniation of the Parid occanined by indiana Pulling in sto resculding testing lang and Between was arrang the major complaint of the inhabitant The overall functioning of the Great is very Good. The inhabitants of the Parkhayah showed satisfaction Grand a all by one and all.