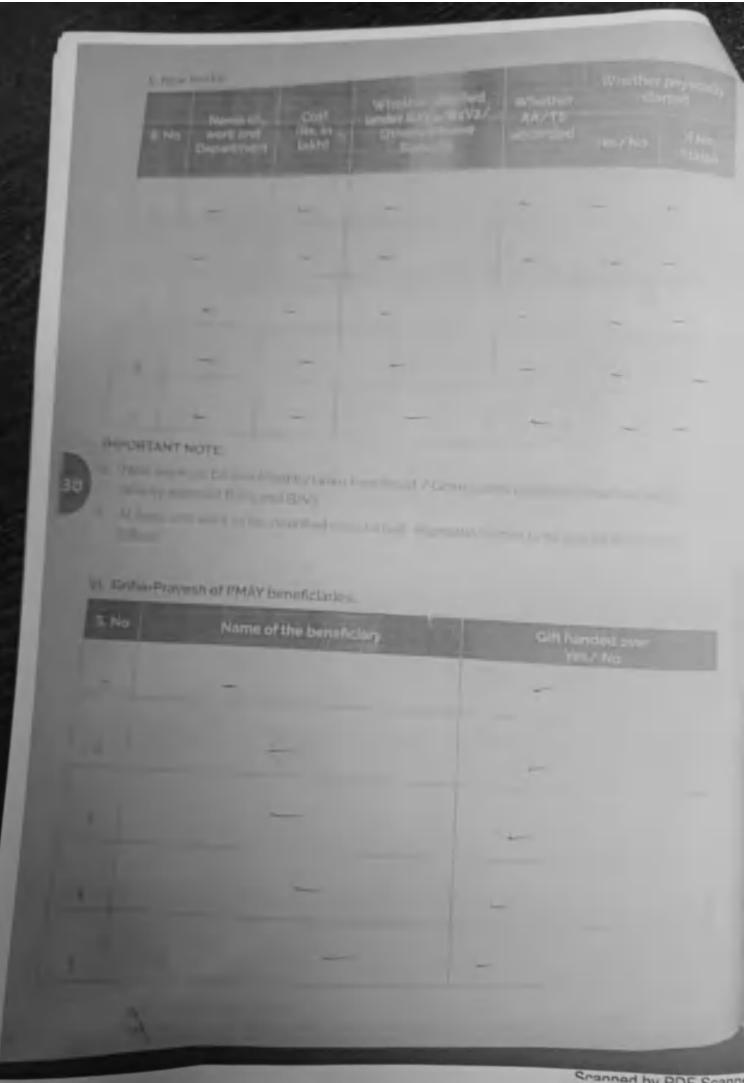

## Back to Village (B2V3)

A) Details of Reporting Officer:

B) Locational details of Panchayat:

Nadore Nadore

A REAL PROPERTY AND THE PROPERTY AND PERSONS ASSESSED.

Nagrota,

- Dam Jahmy

C) Panchayat Profile:

- 1 hours - mary 03 Three













Scanned by PDF Scanner











Scanned by PDF Scanner





Scanned by PDF Scanner





Scanned by PDF Scanner







II GENERAL ASSESSMENT OF THE VISITING OFFICER lanchagas is very good and the villages saming seconds to be diviste is and feel, saming four both lengths like - Connording had and enablishment of PHC. The construction of circular readat Kore Jagir Payment of Combeniation of the Parid occanined by indiana Pulling in sto resculding testing lang and Between was arrang the major complaint of the inhabitant The overall functioning of the Great is very Good. The inhabitants of the Parkhayah showed satisfaction Grand a all by one and all.