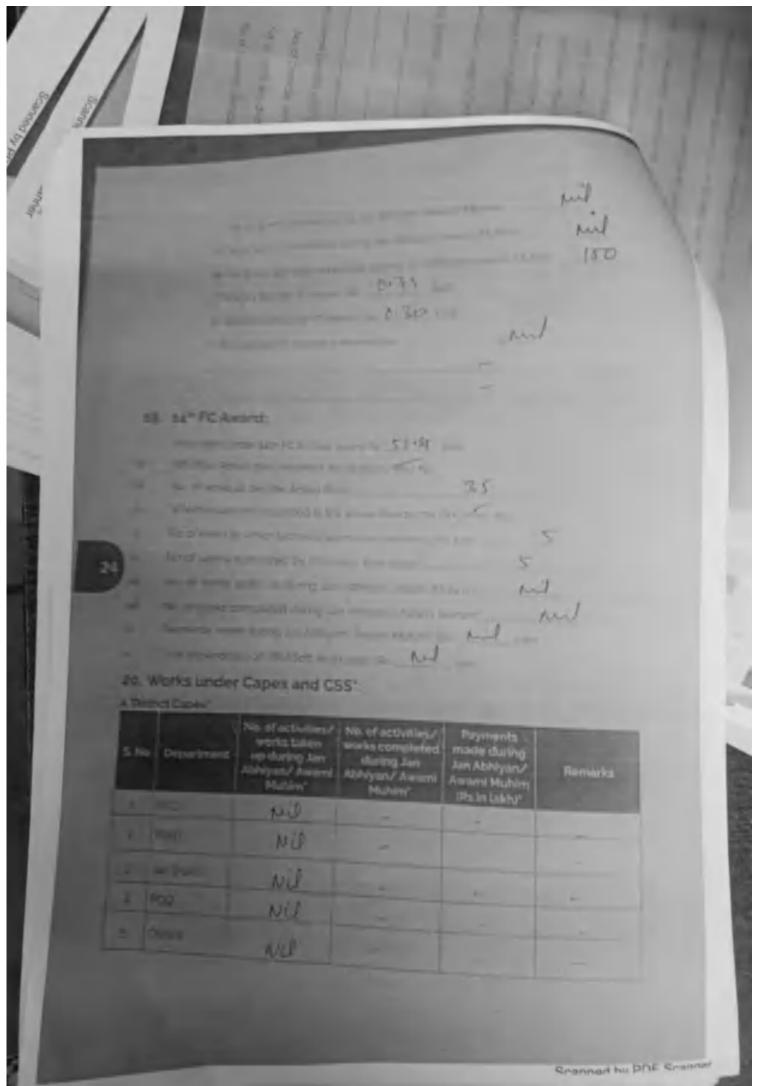

#### at Holding of Gram Sabha:

- · Decart & pass insolitation for the All reduction
- a. Distant & page regulation for upon FC plur.
- · BANDACTHED AWAY IN THE COLUMN TO THE OWNER OF THE PROPERTY OF THE PARTY OF THE PA
- · Promitted proven have
- A American about Postum Atmount through Securi William affoliate
- · Augurest about COVD by man of cole
- Detribution of Panchayat Newsletter and Corine ( ) = 6 King.
- \* Use of Nacional Nation, Last Shafe Record Parties of any other local memory and public Minister International Information about the activities of any deposits

"Improvement of the Gram Sabhe shall be recorded a distinguished by the shall be be carried as the DC