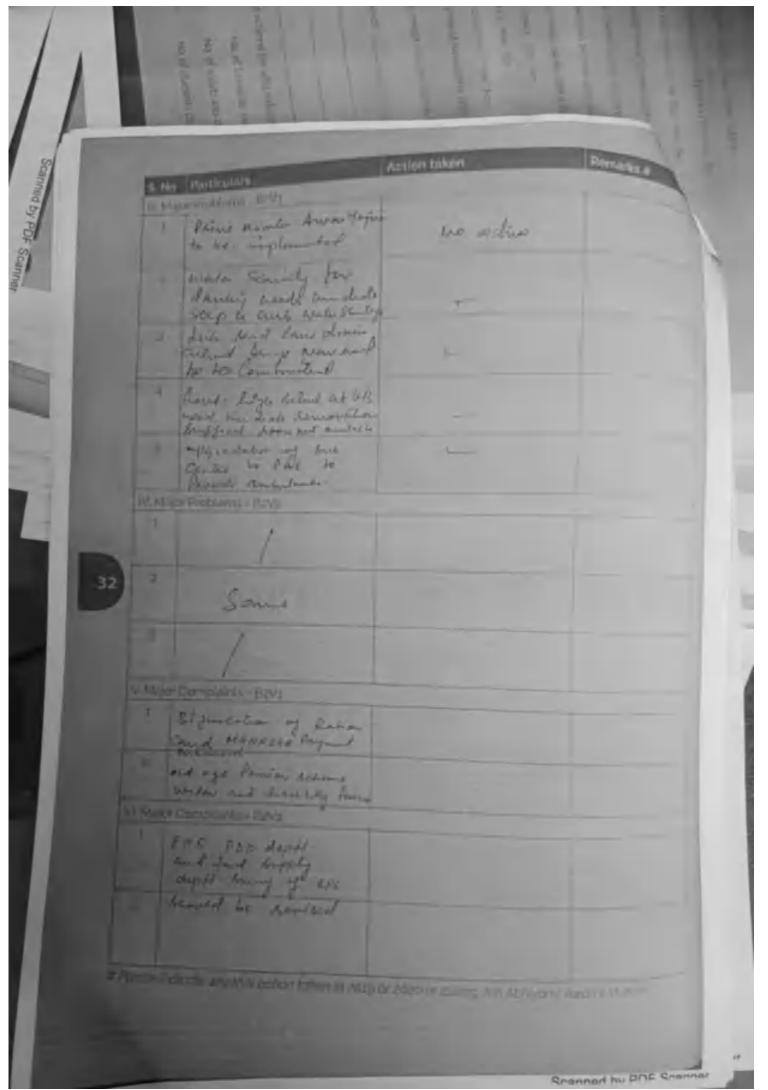

# by the Visiting Officer to the DC

- Two-of they Table 210 1009
- J. Name Satesa Graw Sethia Mileda Satina and Bai Sabramadulasia
- J. Les et de la company de la
- a Representations received if any
- 5 PONIESA ESTA AND BY THE DIGHT Sattra diong with resolution.
- 5 SET FOR DUST MINISTED BY CHAM SOUTH MOND With recould from
- \* The of significant and to the Party
- Any managed the effect within the submit based on his/lim cheary/les-
- 1 2 Ladin Hawain Anthrodorpa from and some of Irving survey Color