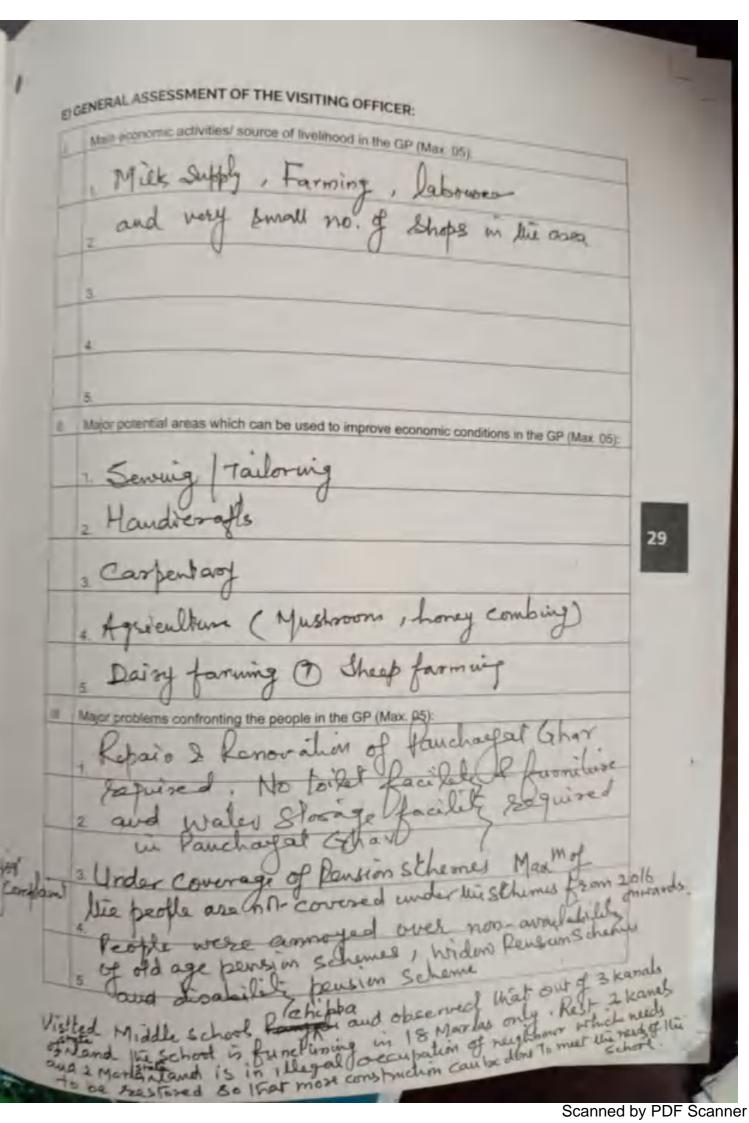

| a mortage desastment.                                                                  |  |  |





Scanned by PDF Scanner