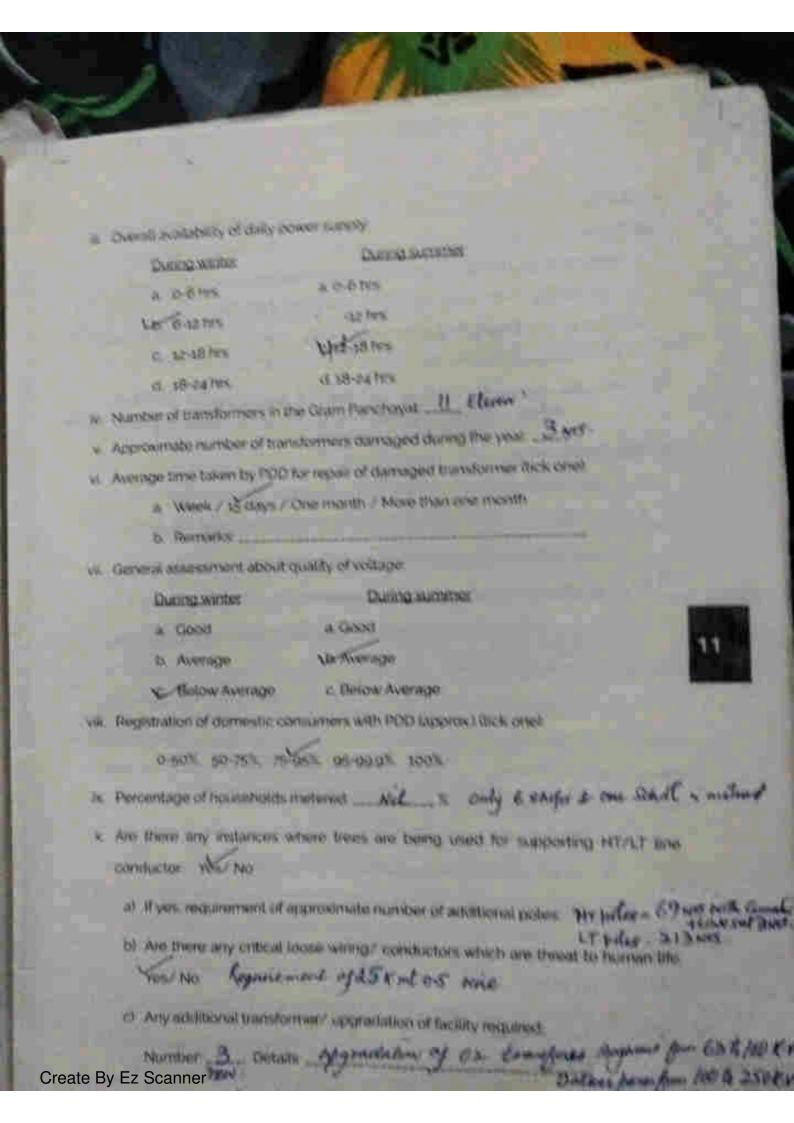

Y 195 of soundary stoppes to postroids yet to no circumst which began gueloggest, approved assistant